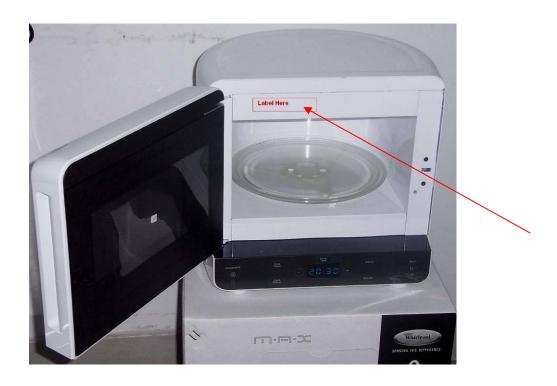

## **FCC ID Label Location**

<u>Specifications</u>: Text is Black or white in color and is left justified. Labels are printed in indelible ink on permanent adhesive backing or silk-screened onto the EUT or shall be affixed at a conspicuous location on the EUT