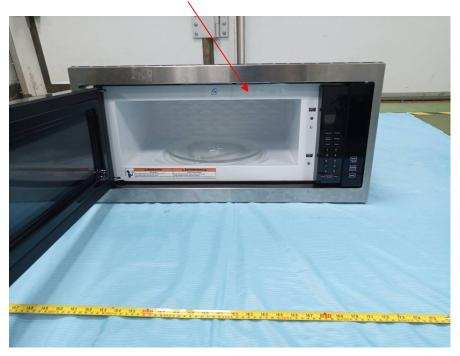

## **FCC ID Label Location Information**

The label shown shall be permanently affixed at a conspicuous location on the device and be readily visible to the user at the time purchase (Labeling requirements per 2.925)