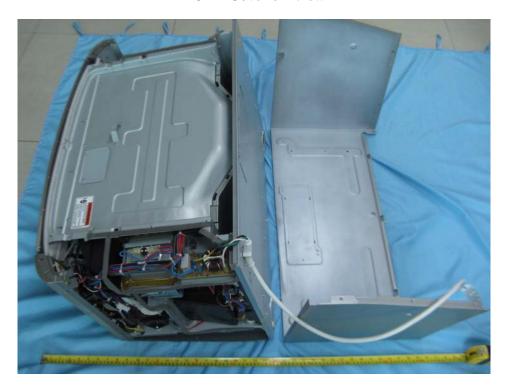

**EUT – Cover off View** 

**EUT – Magnetron View** 

**EUT – Capacitor View** 

**EUT – EMI Filter Board Top Components View** 

**EUT – EMI Filter Board Bottom Circuit View** 

**EUT – Main Board Top View** 

**EUT – Main Board Bottom View** 