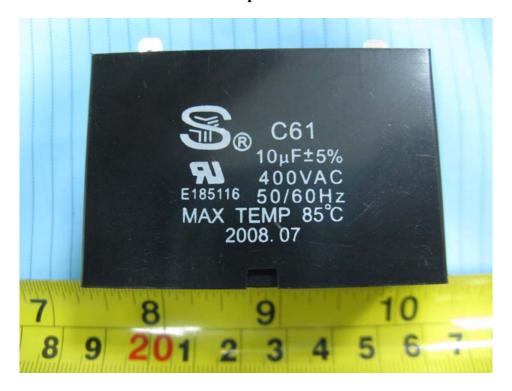

**EUT – Cover off View** 

**EUT – Magnetron View** 

**EUT – Capacitor View** 

**EUT – EMI Filter Board Top Components View** 

**EUT – EMI Filter Board Bottom Circuit View** 

**EUT – Main Board Top View** 

**EUT – Main Board Bottom View** 