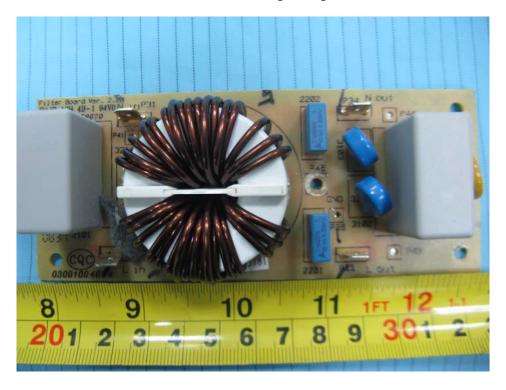

**EUT – Cover off View** 

**EUT – Magnetron View** 

**EUT – Capacitor View** 

**EUT – EMI Filter Board Top Components View** 

**EUT – EMI Filter Board Bottom Circuit View** 

**EUT – Main Board Top View** 

**EUT – Main Board Bottom View** 