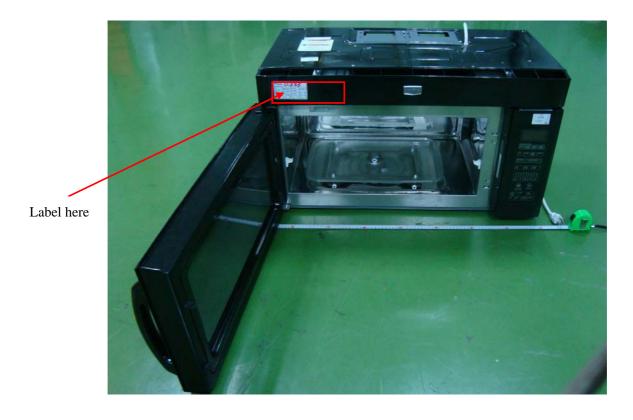

## **FCC ID Label Location**

**Specifications**: Text is Black or white in color and is left justified. Labels are printed in indelible ink on permanent adhesive backing or silk-screened onto the EUT or shall be affixed at a conspicuous location on the EUT.