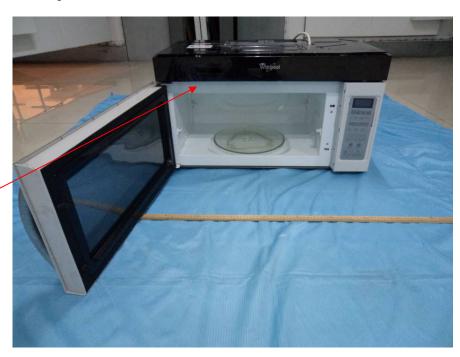

Label here

## **FCC ID Label Location Information**

Specifications: Text is Black or white in color and is left justified. Labels are printed in indelible ink on permanent adhesive backing or silk-screened onto the EUT or shall be affixed at a conspicuous location on the EUT.