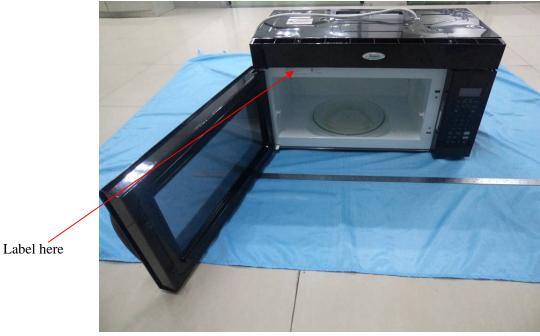

## **FCC ID Label Location Information**

Specifications: Text is Black or white in color and is left justified. Labels are printed in indelible ink on permanent adhesive backing or silk-screened onto the EUT or shall be affixed at a conspicuous location on the EUT.