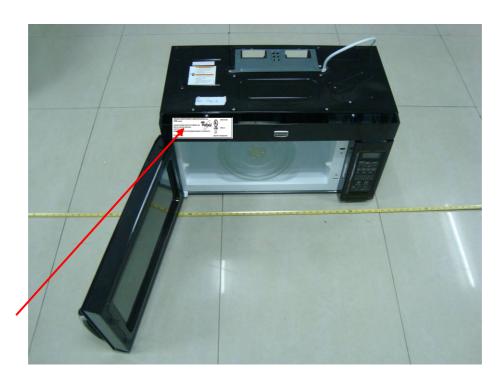

## FCC ID Label Location

Label here

Specifications: Text is Black or white in color and is left justified. Labels are printed in indelible ink on permanent adhesive backing or silk-screened onto the EUT or shall be affixed at a conspicuous location on the EUT.