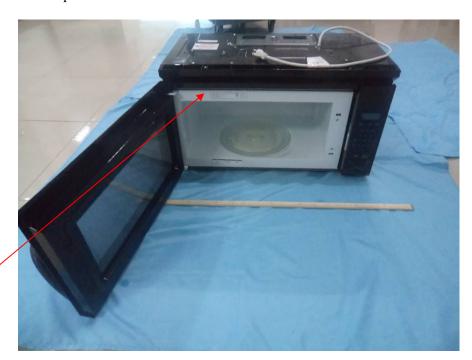

## **FCC ID Label Location Information**

Specifications: Text is Black or white in color and is left justified. Labels are printed in indelible ink on permanent adhesive backing or silk-screened onto the EUT or shall be affixed at a conspicuous location on the EUT.

Label here