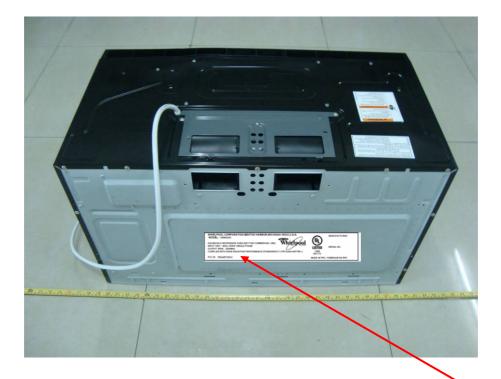

## FCC ID Label Location

Label here

**Specifications**: Text is Black or white in color and is left justified. Labels are printed in indelible ink on permanent adhesive backing or silk-screened onto the EUT or shall be affixed at a conspicuous location on the EUT.