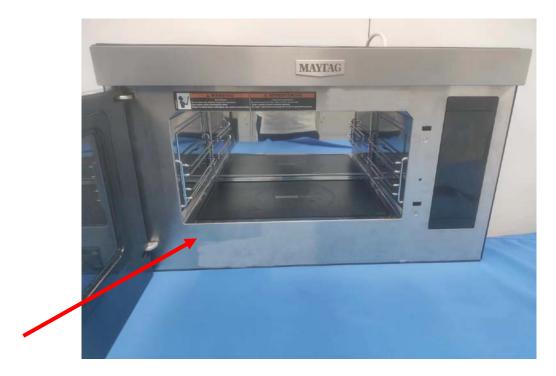

## **FCC ID Label Location Information**

The label shown shall be permanently affixed at a conspicuous location on the device and be readily visible to the time purchase (Labeling requirements per 2.295)