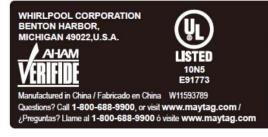

## **EXHIBITA-FCC ID LABEL AND LOCATION**

## **FCC ID Label**

. Household microwave oven (not for commercial use). . Input 120 V, 60 Hz, single phase, 1800 W . Output 950 W, 2450 MHz . Complies with DHUS radiation performance standards

CFR subchapter J.

. Horno microondas doméstico (para uso no comercial . Entrada 120 V, 60 Hz, fase única 1800 W . Salida 950 W, 2450 MHz

Cumple con los estándares de rendimiento de radiación DHHS 21 CFR subcapítulo J. FCC ID: PR4FLUSHP2MT Contains Transmitter Module / Contains Transmitter Module FCC ID: 2AC7Z-RIGEL

MOD.:

MMMF8030P

SER.:

TRC0110001

MFD.:

January 2023