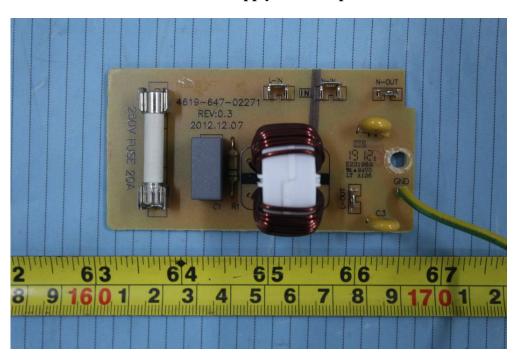

**EUT – LED Board Top View** 

**EUT -LED Board Bottom View** 

**EUT – Power Supply Board Top View** 

**EUT – Power Supply Board Bottom View** 

**EUT -High Voltage Capacitor View** 

**EUT – Magnetron View** 