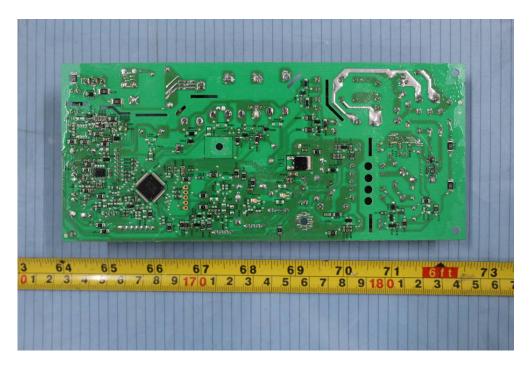

## **EXHIBIT C - EUT INTERNAL PHOTOGRAPHS**

**EUT – Cover off View 1** 

**EUT – Cover off View 2** 

**EUT – Main Board Top View** 

**EUT – Main Board Bottom View** 

**EUT – LED Display Board Top View** 

**EUT –LED Display Board Bottom View** 