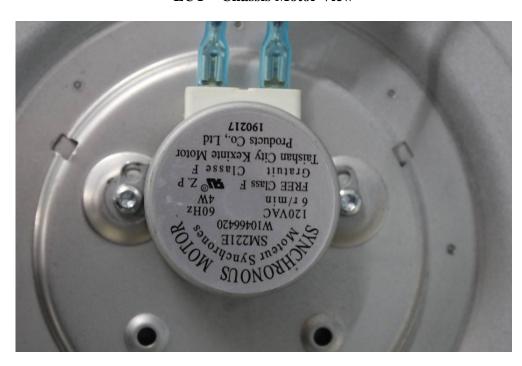

**EUT – Transformer View** 

**EUT –Fan View** 

**EUT -Fan Label View** 

**EUT –Diode View** 

**EUT – Chassis Motor View** 

**EUT – Motor 1 Label View** 

**EUT - Motor 2 Label View** 

**EUT – Motor Control Board Top View** 