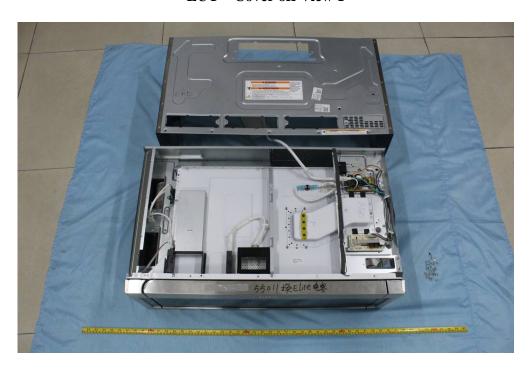

## **EXHIBIT C - EUT INTERNAL PHOTOGRAPHS**

**EUT – Cover off View 1** 

**EUT – Cover off View 2** 

**EUT – Main Board Top View** 

**EUT – Main Board Bottom View** 

**EUT – LED Display Board Top View** 

**EUT –LED Display Board Bottom View** 