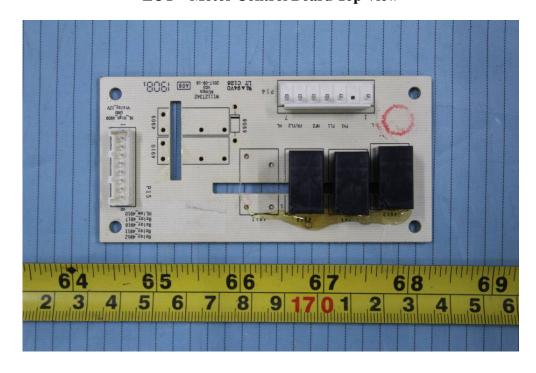

**EUT – Transformer View** 

**EUT –Fan View** 

**EUT -Fan Label View** 

**EUT –Diode View** 

**EUT – Chassis Motor View** 

**EUT – Motor 1 Label View** 

**EUT - Motor 2 Label View** 

**EUT – Motor Control Board Top View** 

**EUT – Motor Control Board Bottom View** 

**EUT – CBB61 View** 