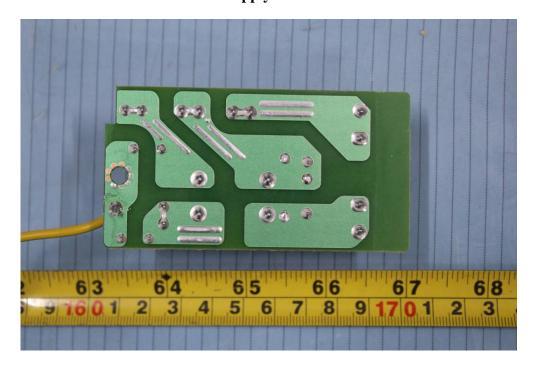

**EUT – LED Board Top View** 

**EUT -LED Board Bottom View** 

**EUT – Power Supply Board Top View** 

**EUT – Power Supply Board Bottom View** 

**EUT -High Voltage Capacitor View** 

**EUT – Magnetron View** 