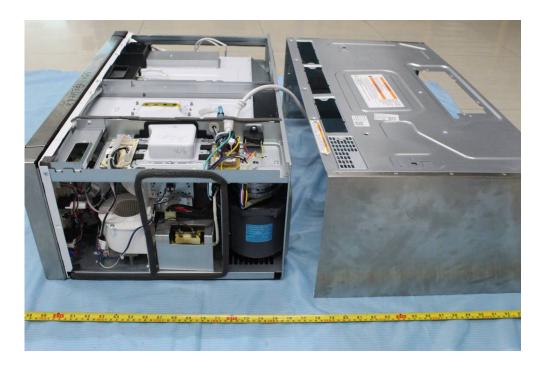

## **EXHIBIT C - EUT INTERNAL PHOTOGRAPHS**

**EUT – Cover off View 1** 

**EUT – Cover off View 2** 

**EUT – Main Board Top View** 

**EUT – Main Board Bottom View** 

**EUT – LED Display Board Top View** 

**EUT –LED Display Board Bottom View** 