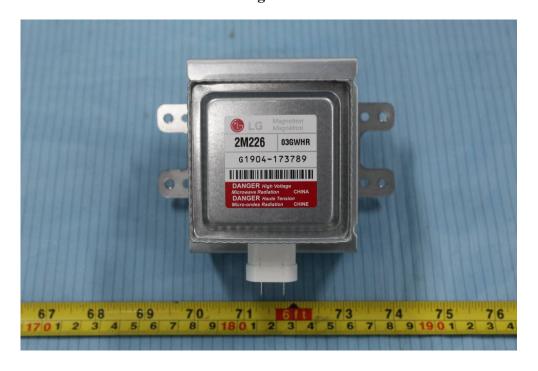

**EUT – LED Board Top View** 

**EUT -LED Board Bottom View** 

**EUT – Power Supply Board Top View** 

**EUT – Power Supply Board Bottom View** 

**EUT -High Voltage Capacitor View** 

**EUT – Magnetron View** 