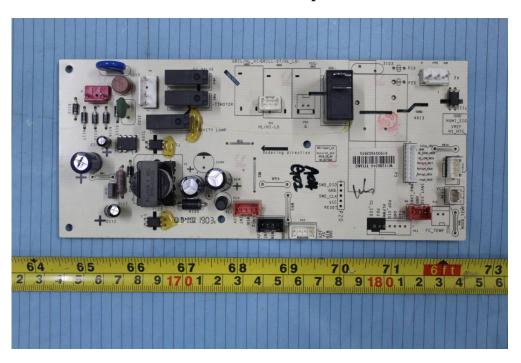

## **EXHIBIT C - EUT INTERNAL PHOTOGRAPHS**

**EUT – Cover off View 1** 

**EUT – Cover off View 2** 

**EUT – Main Board Top View** 

**EUT – Main Board Bottom View** 

**EUT – LED Display Board Top View** 

**EUT –LED Display Board Bottom View** 