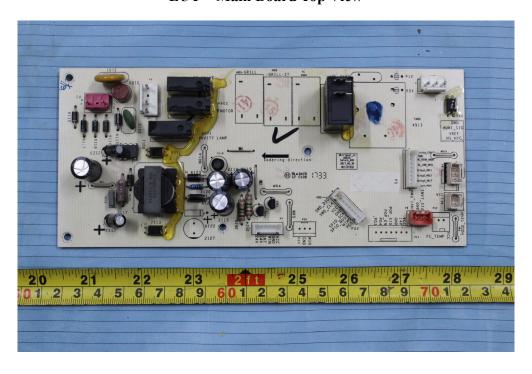

## **EXHIBIT C - EUT INTERNAL PHOTOGRAPHS**

**EUT – Cover off View** 

**EUT – Main Board Top View** 

**EUT – Main Board Bottom View** 

**EUT – Power Supply Board Top View** 

**EUT – Power Supply Board Bottom View** 