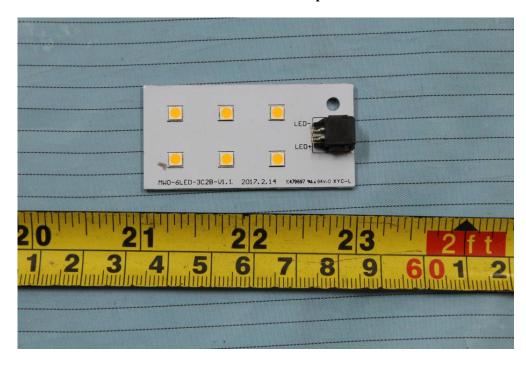

**EUT – Motor Control Board Top View** 

**EUT – Motor Control Board Bottom View** 

**EUT – LCD Board Top View** 

**EUT – LCD Board Top Cover off View** 

**EUT – LCD Board Bottom View** 

**EUT – LED Board Top View** 