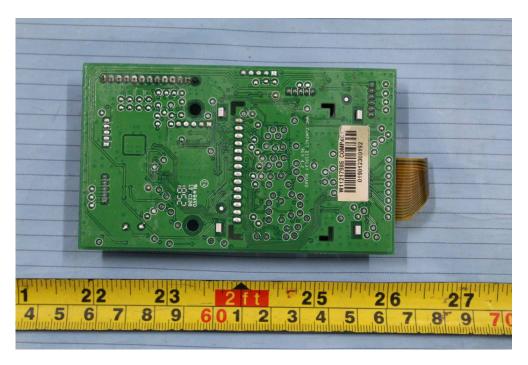

**EUT – Motor Control Board Top View** 

**EUT – Motor Control Board Bottom View** 

**EUT – LCD Board Top View** 

**EUT – LCD Board Top Cover off View** 

**EUT – LCD Board Bottom View** 

**EUT – LED Board Top View** 