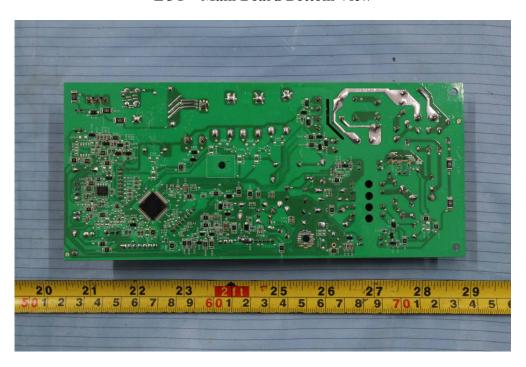

## **EXHIBIT C - EUT INTERNAL PHOTOGRAPHS**

**EUT – Cover off View** 

**EUT – Main Board Top View** 

**EUT – Main Board Bottom View** 

**EUT – Power Supply Board Top View** 

**EUT – Power Supply Board Bottom View** 