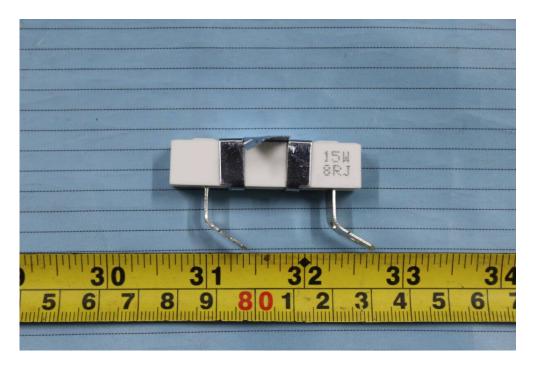

**EUT – Fan View** 

**EUT – Fan Label View** 

**EUT – LED Driver View** 

**EUT – Resistor View** 

**EUT – Motor Capacitor View** 