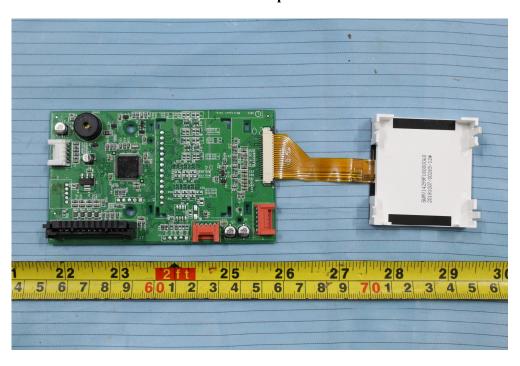

**EUT – Motor Control Board Top View** 

**EUT – Motor Control Board Bottom View** 

**EUT – LCD Board Top View** 

**EUT – LCD Board Top Cover off View** 

**EUT – LCD Board Bottom View** 

**EUT – LED Board Top View** 