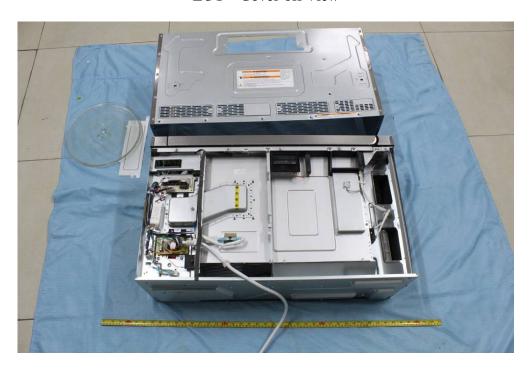

## **EXHIBIT C - EUT INTERNAL PHOTOGRAPHS**

**EUT – Cover off View** 

**EUT – Main Board Top View** 

**EUT – Main Board Bottom View** 

**EUT – Power Supply Board Top View** 

**EUT – Power Supply Board Bottom View** 