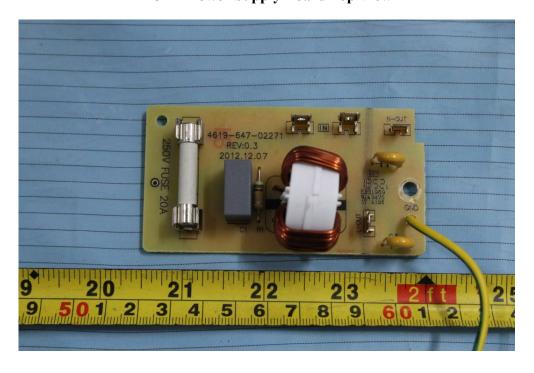

## **EXHIBIT C - EUT INTERNAL PHOTOGRAPHS**

**EUT – Cover off View** 

**EUT – Main Board Top View** 

**EUT – Main Board Bottom View** 

**EUT – Power Supply Board Top View** 

**EUT – Power Supply Board Bottom View** 