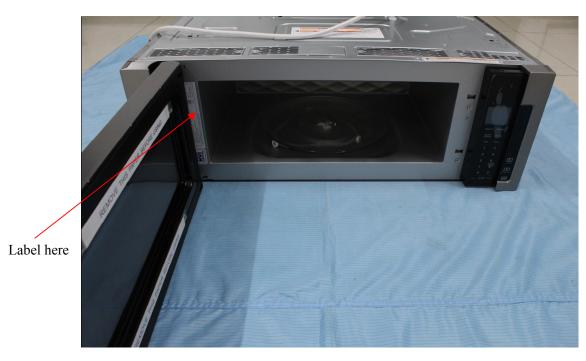

## FCC ID Label Location Information

Specifications:

Text is Black or white in color and is left justified. Labels are printed in indelible ink on permanent adhesive backing or silk-screened onto the EUT or shall be affixed at a conspicuous location on the EUT.