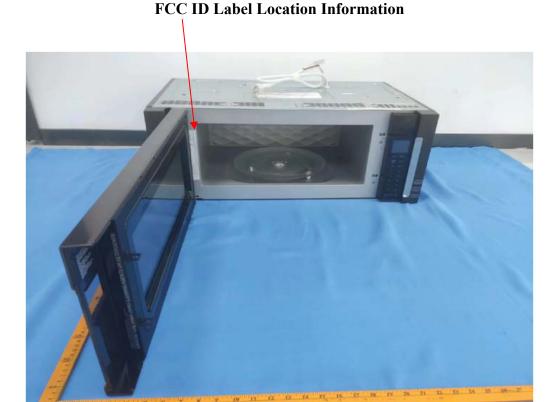

## **FCC ID Label**

KITCHENAID, BENTON HARBOR, MICHIGAN, 49022, U.S.A.

W11378326

HOUSEHOLD MICROWAVE OVEN (NOT FOR COMMERCIAL USE)
INPUT 120V ~ 60Hz, 1800W SINGLE PHASE
OUTPUT 1000W, 2450MHz
COMPLIES WITH DHHS RADIATION PERFORMANCE STANDARDS 21 CFR SUBCHAPTER J.

FCC ID: PR4C55011X1



MOD.: **KMLS311** SER.: TRX3610189

MFD.: September 2020

Questions? Call 1-800-422-1230 or visit www.kitchenaid.com



The label shown shall be permanently affixed at a conspicuous location on the device and be readily visible to the user at the time purchase (Labeling requirements per 2.925)

LABEL AND LOCATION Page 1 of 1