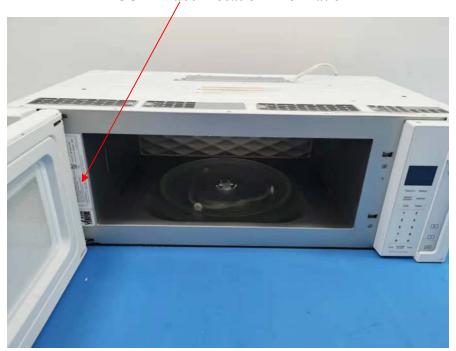

## **FCC ID Label Location Information**

The label shown shall be permanently affixed at a conspicuous location on the device and be readily visible to the user at the time purchase (Labeling requirements per 2.925)