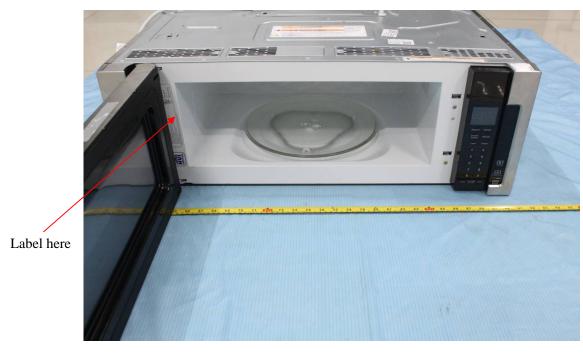

## **FCC ID Label Location Information**

**Specifications**:

Text is Black or white in color and is left justified. Labels are printed in indelible ink on permanent adhesive backing or silk-screened onto the EUT or shall be affixed at a conspicuous location on the EUT.