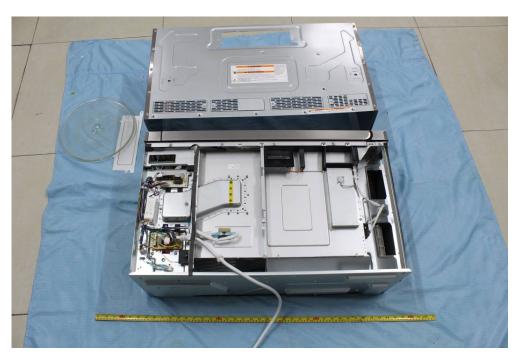

# **EXHIBIT C - EUT INTERNAL PHOTOGRAPHS**

EUT – Cover off View

EUT – Main Board Top View