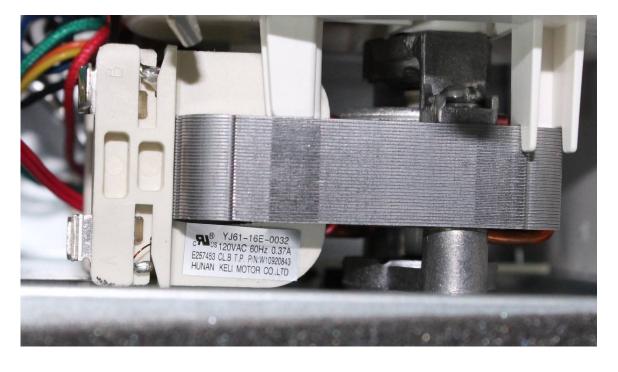

# **EXHIBIT C - EUT INTERNAL PHOTOGRAPHS**

EUT – Cover off View



EUT – Main Board Top View



## **EUT – Main Board Bottom View**



### **EUT – Motor-control Board Top View**





**EUT – Motor-control Board Bottom View** 

**EUT – Power Supply Board Top View** 



#### 6-2 1-1 8 Z G 0 E 80 8 -20 2 ft 22 21 23 25 1 5 6 4 7 8 9 601 2 3 5

# **EUT – Power Supply Board Bottom View**

EUT – LCD Board Top View 1



EUT – LCD Board Top View 2



**EUT – LCD Board Bottom View** 



# EUT – LED Board Top View 1



# **EUT – LED Board Bottom View**



#### **EUT – Magnetron Label View**



### **EUT – H.V. Capacitor View**



### **EUT – Transformer View**



#### **EUT – Diode View**



#### **EUT – Fan Label View**



#### EUT – CBB61 View



# EUT – Big Motor View



**EUT – Motor View** 



## **EUT – SYNC Motor View**



#### **EUT – Resister View**



### **EUT – LED Driver View**