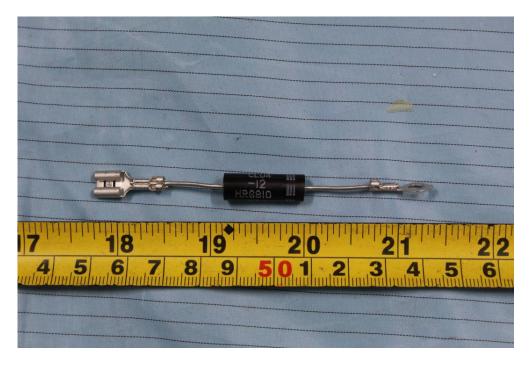

# **EXHIBIT C - EUT INTERNAL PHOTOGRAPHS**

EUT – Cover off View



EUT – Main Board Top View



## **EUT – Main Board Bottom View**



### **EUT – Motor-control Board Top View**





**EUT – Motor-control Board Bottom View** 

**EUT – Power Supply Board Top View** 



#### 6-2 1-1 8 Z G 0 E 80 8 -20 2 ft 22 21 23 25 1 5 6 4 7 8 9 601 2 3 5

# **EUT – Power Supply Board Bottom View**

EUT – LCD Board Top View 1



EUT – LCD Board Top View 2



**EUT – LCD Board Bottom View** 



# EUT – LED Board Top View 1



# **EUT – LED Board Bottom View**



#### **EUT – Magnetron Label View**



### **EUT – H.V. Capacitor View**



### **EUT – Transformer View**



#### **EUT – Diode View**



#### **EUT – Fan Label View**



#### EUT – CBB61 View



# EUT – Big Motor View



**EUT – Motor View** 



## **EUT – SYNC Motor View**



#### **EUT – Resister View**



### **EUT – LED Driver View**