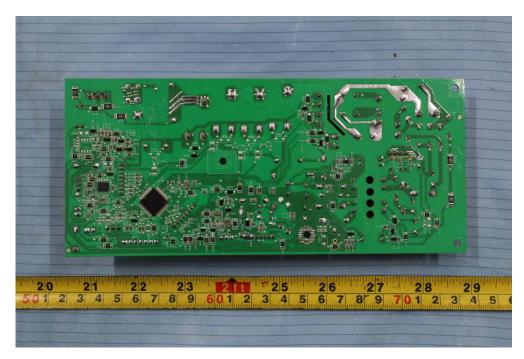

# **EXHIBIT C - EUT INTERNAL PHOTOGRAPHS**

EUT – Cover off View



EUT – Main Board Top View



## **EUT – Main Board Bottom View**



### **EUT – Motor-control Board Top View**





**EUT – Motor-control Board Bottom View** 

**EUT – Power Supply Board Top View** 



#### 6-2 1-1 8 Z G 0 E 80 8 -20 2 ft 22 21 23 25 1 5 6 4 7 8 9 601 2 3 5

# **EUT – Power Supply Board Bottom View**

EUT – LCD Board Top View 1



EUT – LCD Board Top View 2



**EUT – LCD Board Bottom View** 



# EUT – LED Board Top View 1



# **EUT – LED Board Bottom View**



#### **EUT – Magnetron Label View**



### **EUT – H.V. Capacitor View**



### **EUT – Transformer View**



#### **EUT – Diode View**



#### **EUT – Fan Label View**



#### EUT – CBB61 View



# EUT – Big Motor View



**EUT – Motor View** 



## **EUT – SYNC Motor View**



#### **EUT – Resister View**



### **EUT – LED Driver View**