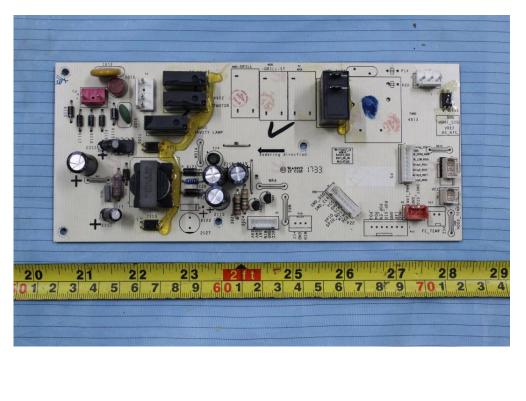

# **EXHIBIT C - EUT INTERNAL PHOTOGRAPHS**

EUT – Cover off View

EUT – Main Board Top View