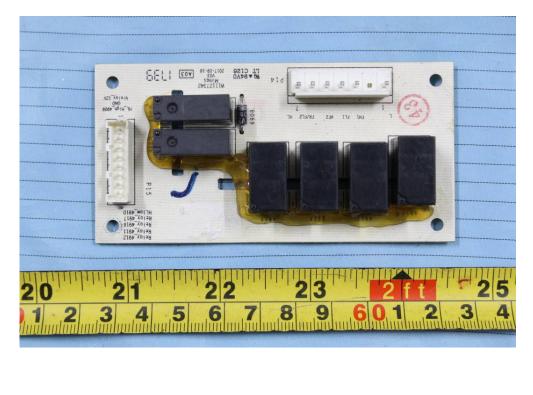

### **EUT – Motor-control Board Top View**

**EUT – Motor-control Board Bottom View** 

**EUT – Power Supply Board Top View** 