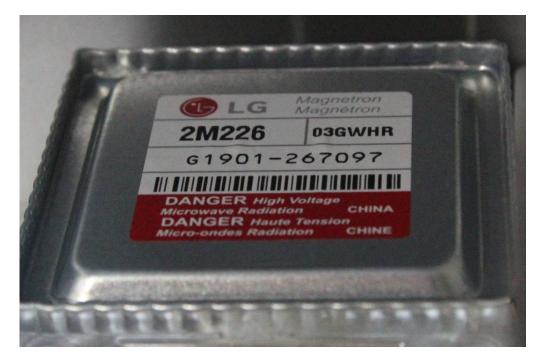

# **EXHIBIT C - EUT INTERNAL PHOTOGRAPHS**

EUT – Cover off View



EUT – Main Board Top View



## **EUT – Main Board Bottom View**



### **EUT – Motor-control Board Top View**





**EUT – Motor-control Board Bottom View** 

**EUT – Power Supply Board Top View** 



#### 6-2 1-1 8 Z G 0 E 80 8 -20 2 ft 22 21 23 25 1 5 6 4 7 8 9 601 2 3 5

# **EUT – Power Supply Board Bottom View**

EUT – LCD Board Top View 1



EUT – LCD Board Top View 2



**EUT – LCD Board Bottom View** 



# EUT – LED Board Top View 1



# **EUT – LED Board Bottom View**



#### **EUT – Magnetron Label View**



### **EUT – H.V. Capacitor View**



### **EUT – Transformer View**



#### **EUT – Diode View**



#### **EUT – Fan Label View**



#### EUT – CBB61 View



# EUT – Big Motor View



**EUT – Motor View** 



## **EUT – SYNC Motor View**



#### **EUT – Resister View**



### **EUT – LED Driver View**