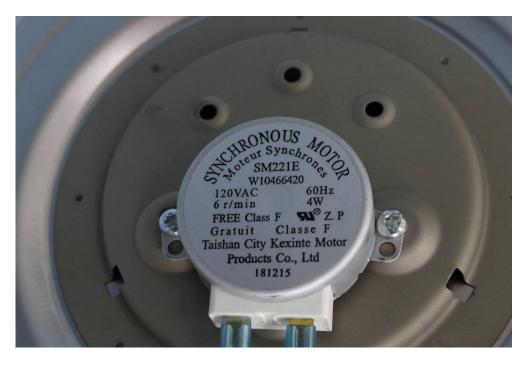

OTOGRAPHS**

EUT – Cover off View



EUT – Main Board Top View



## **EUT – Main Board Bottom View**



### **EUT – Motor-control Board Top View**





**EUT – Motor-control Board Bottom View** 

**EUT – Power Supply Board Top View** 



#### 6-2 1-1 8 Z G 0 E 80 8 -20 2 ft 22 21 23 25 1 5 6 4 7 8 9 601 2 3 5

# **EUT – Power Supply Board Bottom View**

EUT – LCD Board Top View 1



EUT – LCD Board Top View 2



**EUT – LCD Board Bottom View** 



# EUT – LED Board Top View 1



# **EUT – LED Board Bottom View**



#### **EUT – Magnetron Label View**



### **EUT – H.V. Capacitor View**



### **EUT – Transformer View**



#### **EUT – Diode View**



#### **EUT – Fan Label View**



#### EUT – CBB61 View



# EUT – Big Motor View



**EUT – Motor View** 



## **EUT – SYNC Motor View**



#### **EUT – Resister View**



### **EUT – LED Driver View**