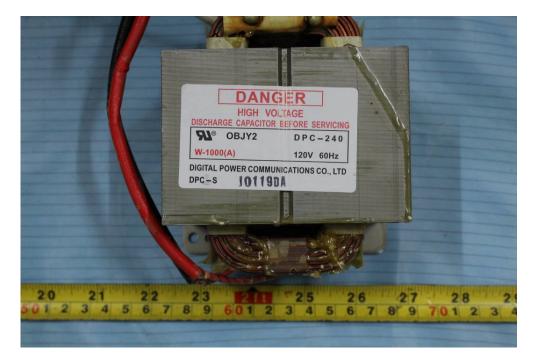

# **EXHIBIT C - EUT INTERNAL PHOTOGRAPHS**

EUT – Cover off View



EUT – Main Board Top View



## **EUT – Main Board Bottom View**



### **EUT – Motor-control Board Top View**





**EUT – Motor-control Board Bottom View** 

**EUT – Power Supply Board Top View** 



#### 6-2 1-1 8 Z G 0 E 80 8 -20 2 ft 22 21 23 25 1 5 6 4 7 8 9 601 2 3 5

# **EUT – Power Supply Board Bottom View**

EUT – LCD Board Top View 1



EUT – LCD Board Top View 2



**EUT – LCD Board Bottom View** 



# EUT – LED Board Top View 1



# **EUT – LED Board Bottom View**



#### **EUT – Magnetron Label View**



### **EUT – H.V. Capacitor View**



### **EUT – Transformer View**



#### **EUT – Diode View**



#### **EUT – Fan Label View**



#### EUT – CBB61 View



# EUT – Big Motor View



**EUT – Motor View** 



## **EUT – SYNC Motor View**



#### **EUT – Resister View**



### **EUT – LED Driver View**