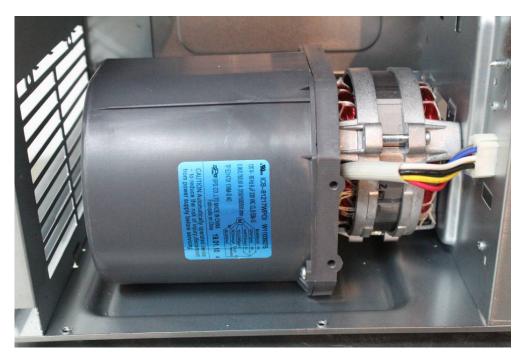

# **EXHIBIT C - EUT INTERNAL PHOTOGRAPHS**

EUT – Cover off View



EUT – Main Board Top View



## **EUT – Main Board Bottom View**



### **EUT – Motor-control Board Top View**





**EUT – Motor-control Board Bottom View** 

**EUT – Power Supply Board Top View** 



#### 6-2 1-1 8 Z G 0 E 80 8 -20 2 ft 22 21 23 25 1 5 6 4 7 8 9 601 2 3 5

# **EUT – Power Supply Board Bottom View**

EUT – LCD Board Top View 1



EUT – LCD Board Top View 2



**EUT – LCD Board Bottom View** 



# EUT – LED Board Top View 1



# **EUT – LED Board Bottom View**



#### **EUT – Magnetron Label View**



### **EUT – H.V. Capacitor View**



### **EUT – Transformer View**



#### **EUT – Diode View**



#### **EUT – Fan Label View**



#### EUT – CBB61 View



# EUT – Big Motor View



**EUT – Motor View** 



## **EUT – SYNC Motor View**



#### **EUT – Resister View**



### **EUT – LED Driver View**