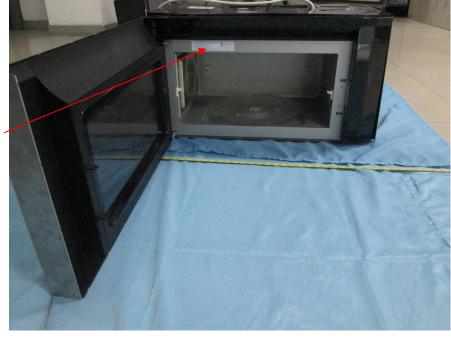

## **EXHIBIT A - FCC ID LABEL AND LOCATION**

## **FCC ID Label Location Information**

**Specifications**:

W10572907

Text is Black or white in color and is left justified. Labels are printed in indelible ink on permanent adhesive backing or silk-screened onto the EUT or shall be affixed at a conspicuous location on the EUT.

Label here