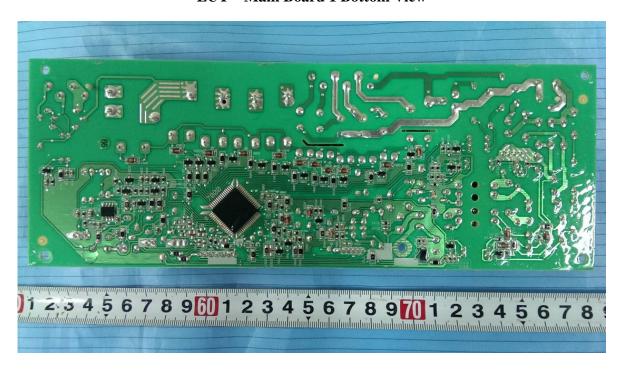

## **EXHIBIT C - EUT INTERNAL PHOTOGRAPHS**

**EUT – Cover off View 1** 

**EUT – Cover off View 2** 

**EUT – Cover off View 3** 

**EUT – Main Board 1 Top View** 

**EUT – Main Board 1 Bottom View** 

**EUT – Main Board 2 Top View** 