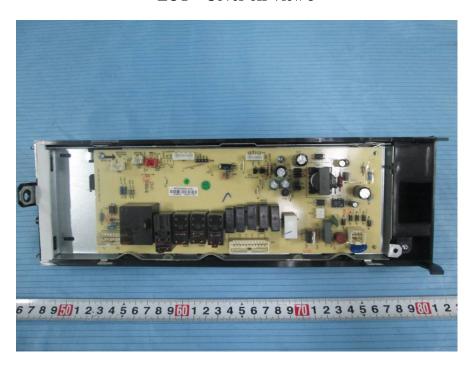

## **EXHIBIT C - EUT INTERNAL PHOTOGRAPHS**

**EUT – Cover off View 1** 

**EUT – Cover off View 2** 

**EUT – Cover off View 3** 

**EUT – Main Board 1 Top View** 

**EUT – Main Board 1 Bottom View** 

**EUT – Main Board 2 Top View** 