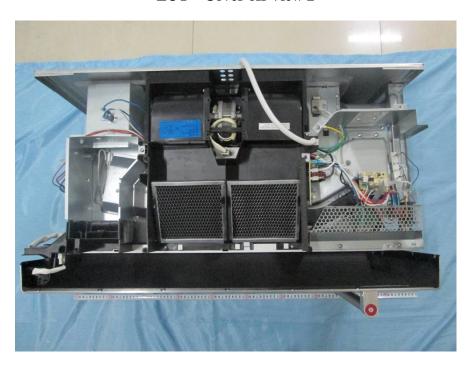

## **EXHIBIT C - EUT INTERNAL PHOTOGRAPHS**

**EUT – Cover off View 1** 

**EUT – Cover off View 2** 

**EUT – Cover off View 3** 

**EUT – Main Board 1 Top View** 

**EUT – Main Board 1 Bottom View** 

**EUT – Main Board 2 Top View** 