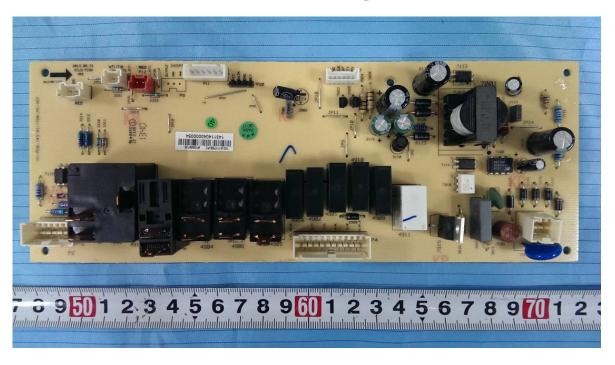

## **EXHIBIT C - EUT INTERNAL PHOTOGRAPHS**

**EUT – Cover off View 1** 

**EUT – Cover off View 2** 

**EUT – Cover off View 3** 

**EUT – Main Board 1 Top View** 

**EUT – Main Board 1 Bottom View** 

**EUT – Main Board 2 Top View** 