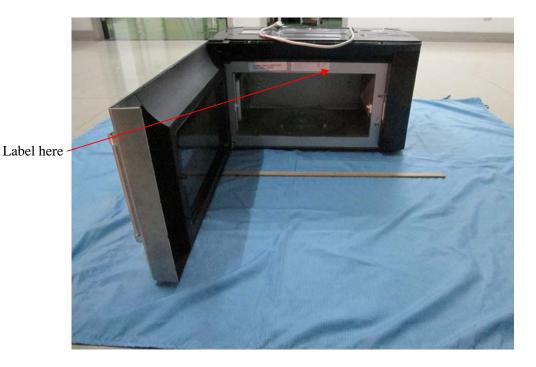

## **FCC ID Label Location Information**

**Specifications**:

Text is Black or white in color and is left justified. Labels are printed in indelible ink on permanent adhesive backing or silk-screened onto the EUT or shall be affixed at a conspicuous location on the EUT.