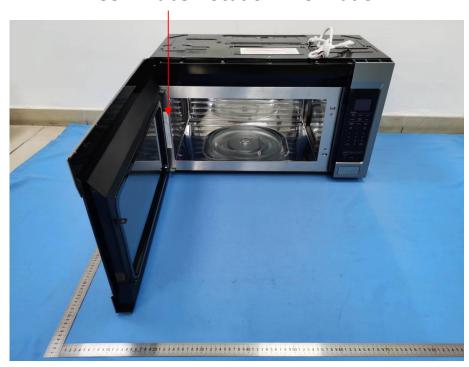

## **FCC ID Label Location Information**

The label shown shall be permanently affixed at a conspicuous location on the device and be readily visible to the time purchase (Labeling requirements per 2.295)