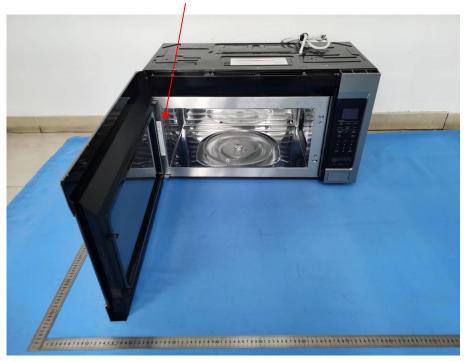

## **FCC ID Label Location Information**

The label shown shall be permanently affixed at a conspicuous location on the device and be readily visible to the time purchase (Labeling requirements per 2.295)