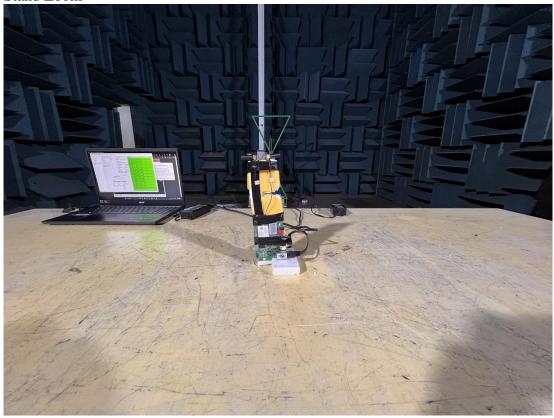

## .2 Radiated Measurement at Chamber

### **Frequency Below to 1GHz**

Lie

Lie Zoom

File Number: C1M2309114Report Number: EM-F230490This test report may be reproduced in full only. The document may only be updated by Audix Technology<br/>Corp. personnel. Any changes will be noted in the Document History section of the report.