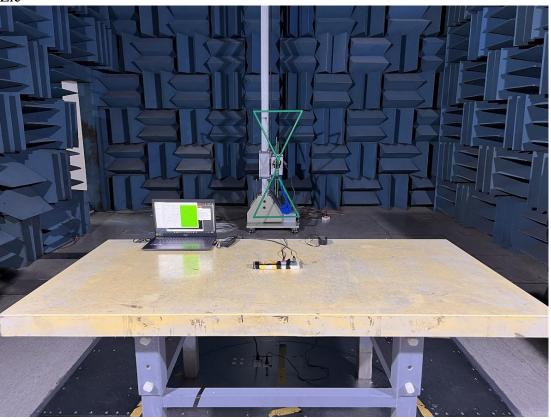

## .2 Radiated Measurement at Chamber

### **Frequency Below to 1GHz**

Lie

Lie Zoom

File Number: C1M2309114Report Number: EM-F230490This test report may be reproduced in full only. The document may only be updated by Audix Technology<br/>Corp. personnel. Any changes will be noted in the Document History section of the report.