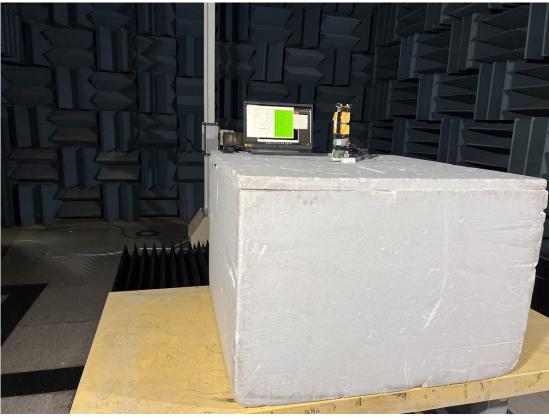

## .2 Radiated Measurement at Chamber

### **Frequency Below to 1GHz**

Lie

Lie Zoom

File Number: C1M2309114Report Number: EM-F230490This test report may be reproduced in full only. The document may only be updated by Audix Technology<br/>Corp. personnel. Any changes will be noted in the Document History section of the report.