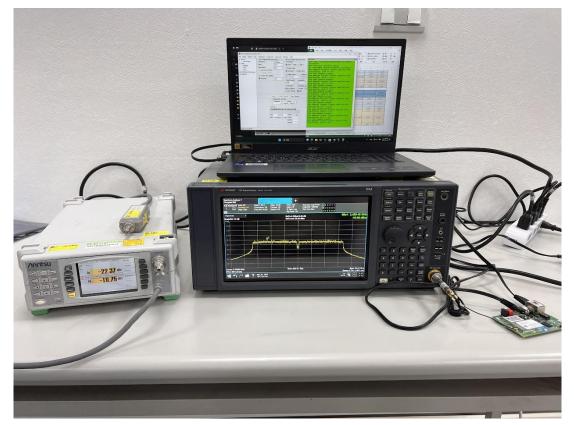

# **B.3 RF Conducted Measurement**

File Number: C1M2309114

Report Number: EM-F230490