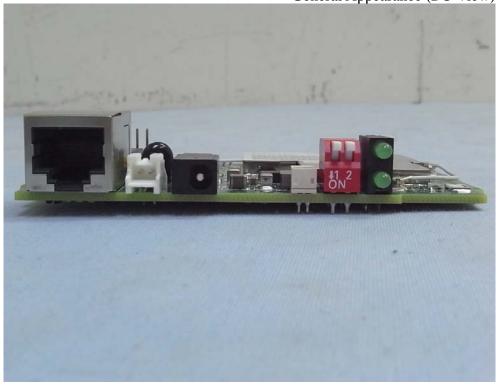

Figure 5 General Appearance (Removed Metal Cover)

Figure 6
General Appearance (I/O View)

Tel: +886 2 26099301 Fax: +886 2 26099303

Figure 7 Antenna: ACM3-5036-A1-CC-S (Integrated Antenna) (ANT 1)

Figure 8 Antenna: ACM3-5036-A1-CC-S (Integrated Antenna) (ANT 2)