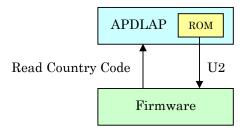

## Channel of FX-DS540-APDLAP

At first a firmware of FX-DS540-APDLAP reads a value of a country code written in a FlashROM of the FX-DS540-APDLAP inside.

Figure 1: Read Country Code

The channel which can use a value of a country code for the cause is decided. There is the following meaning in value "U2" (US ver2) of a country code of FX-DS540-APDLAP.