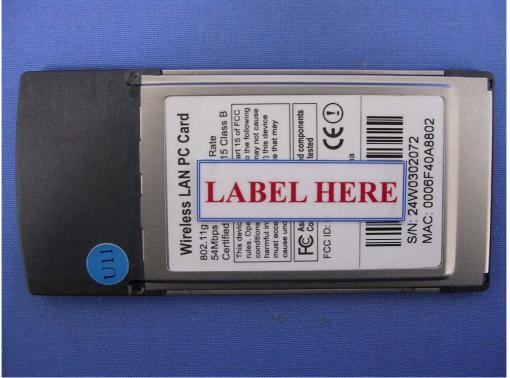

## FCC ID AND DoC Label

The FCC ID and DoC Label will be placed on the equipment as shown in the photograph below.

| Wireless LAN CardBus Card                                                          |
|------------------------------------------------------------------------------------|
| Model No.: WP233g                                                                  |
| FCC ID : PQP-WP233G                                                                |
| This device complies with Part 15 of the FCC Rules.                                |
| Operation is subject to the following two conditions:                              |
| (1) this device may not cause harmful interference and                             |
| (2) this device must accept any interference received, including interference that |
| may cause undesired operation.                                                     |
| S/N: Made in Taiwan                                                                |