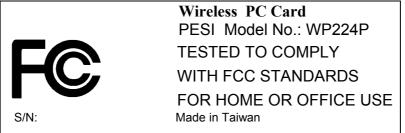

## FCC ID AND DoC Label

The FCC ID and DoC Label will be placed on the equipment as shown in the photograph below.

|      | Wireless PC Card                                                                                        |
|------|---------------------------------------------------------------------------------------------------------|
|      | Model No.: WP224P                                                                                       |
|      | FCC ID : PQP-WP224P                                                                                     |
|      | is device complies with Part 15 of the FCC Rules.                                                       |
| -    | eration is subject to the following two conditions:<br>is device may not cause harmful interference and |
|      | st accept any interference received, including interference that<br>may cause undesired operation.      |
| S/N: | Made in Taiwan                                                                                          |