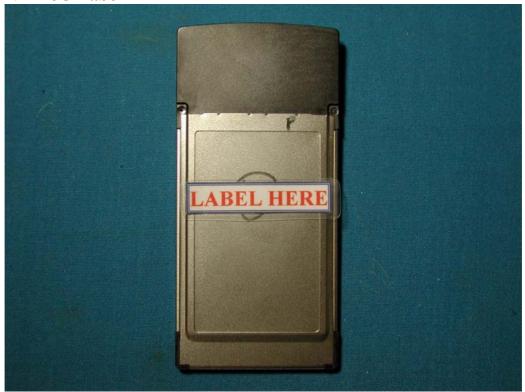

## FCC ID AND DoC Label

The FCC ID and DoC Label will be placed on the equipment as shown in the photograph below.

S/N:

Wireless LAN Card
PESI Model No.: WP222M
TESTED TO COMPLY
WITH FCC STANDARDS
FOR HOME OR OFFICE USE
Made in Taiwan

## Wireless LAN Card

Model No.: WP222M

FCC ID: PQP-WP222MF00001

This device complies with Part 15 of the FCC Rules.
Operation is subject to the following two conditions:
(1) this device may not cause harmful interference and
(2) this device must accept any interference received, including interference that may cause undesired operation.

S/N:

**Made in Taiwan**