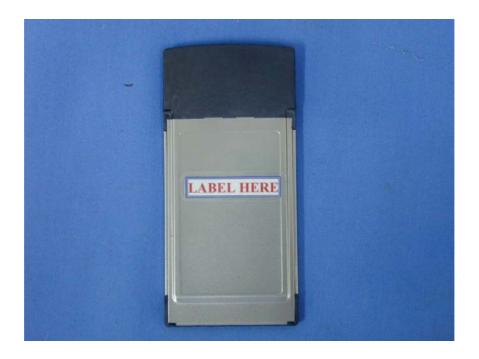

## FCC ID AND DoC Label

The FCC ID and DoC Label will be placed on the equipment as shown in the photograph below.

|                                                                                    | Wireless LAN PC Card           |
|------------------------------------------------------------------------------------|--------------------------------|
|                                                                                    | Model No.: WP210g              |
|                                                                                    | FCC ID : PQP-WP210G            |
| This device complies with Part 15 of the FCC Rules.                                |                                |
| Operation is subject to the following two conditions:                              |                                |
| (1) this device may not cause harmful interference and                             |                                |
| (2) this device must accept any interference received, including interference that |                                |
|                                                                                    | may cause undesired operation. |
| S/N:                                                                               | Made in Taiwan                 |