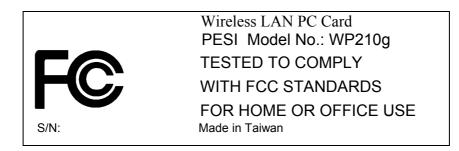

## FCC ID AND DoC Label

The FCC ID and DoC Label will be placed on the equipment as shown in the photograph below.

|                                                                                    | Wireless LAN PC Card           |
|------------------------------------------------------------------------------------|--------------------------------|
|                                                                                    | Model No.: WP210g              |
|                                                                                    | FCC ID : PQP-WP210G            |
| This device complies with Part 15 of the FCC Rules.                                |                                |
| Operation is subject to the following two conditions:                              |                                |
| (1) this device may not cause harmful interference and                             |                                |
| (2) this device must accept any interference received, including interference that |                                |
|                                                                                    | may cause undesired operation. |
| S/N:                                                                               | Made in Taiwan                 |