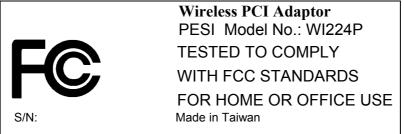

## FCC ID.: PQP-WI224P

## FCC ID AND DoC Label

The FCC ID and DoC Label will be placed on the equipment as shown in the photograph below.

| Wireless PCI Adaptor                                                                                                 |
|----------------------------------------------------------------------------------------------------------------------|
| Model No.: WI224P                                                                                                    |
| FCC ID : PQP-WI224P                                                                                                  |
| This device complies with Part 15 of the FCC Rules.<br>Operation is subject to the following two conditions:         |
| (1) this device may not cause harmful interference and                                                               |
| (2) this device must accept any interference received, including interference that<br>may cause undesired operation. |
| S/N: Made in Taiwan                                                                                                  |