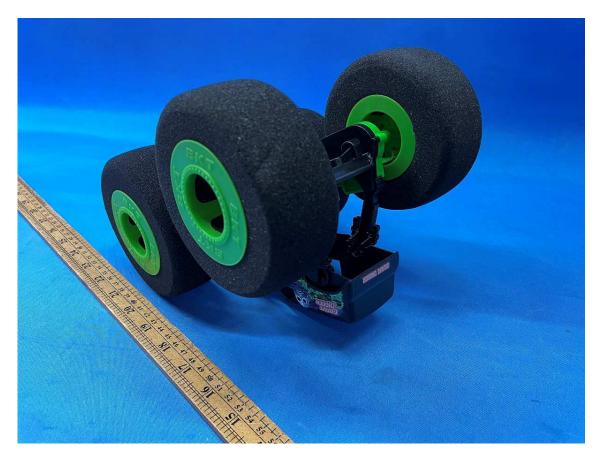

# INTERTEK TESTING SERVICES

## **Equipment Photographs**

## (External)

|                | Stanc                                                                                                                       | dard Scale 200%                                            |
|----------------|-----------------------------------------------------------------------------------------------------------------------------|------------------------------------------------------------|
|                | Minimum dimensions:<br>a ≥ 3.3 mm<br>h ≥ 1.0 mm<br>Height h shall be greator of 0.3a or 1mm<br>0.6 a<br>Standard Scale 200% | h<br>1.22 a 1.5 a<br>h<br>1.22 a<br>Standard<br>Scale 100% |
|                |                                                                                                                             |                                                            |
| <br> <br>      |                                                                                                                             |                                                            |
| <br> <br> <br> | Fonts: Arial                                                                                                                | Unit: mm                                                   |
|                |                                                                                                                             |                                                            |