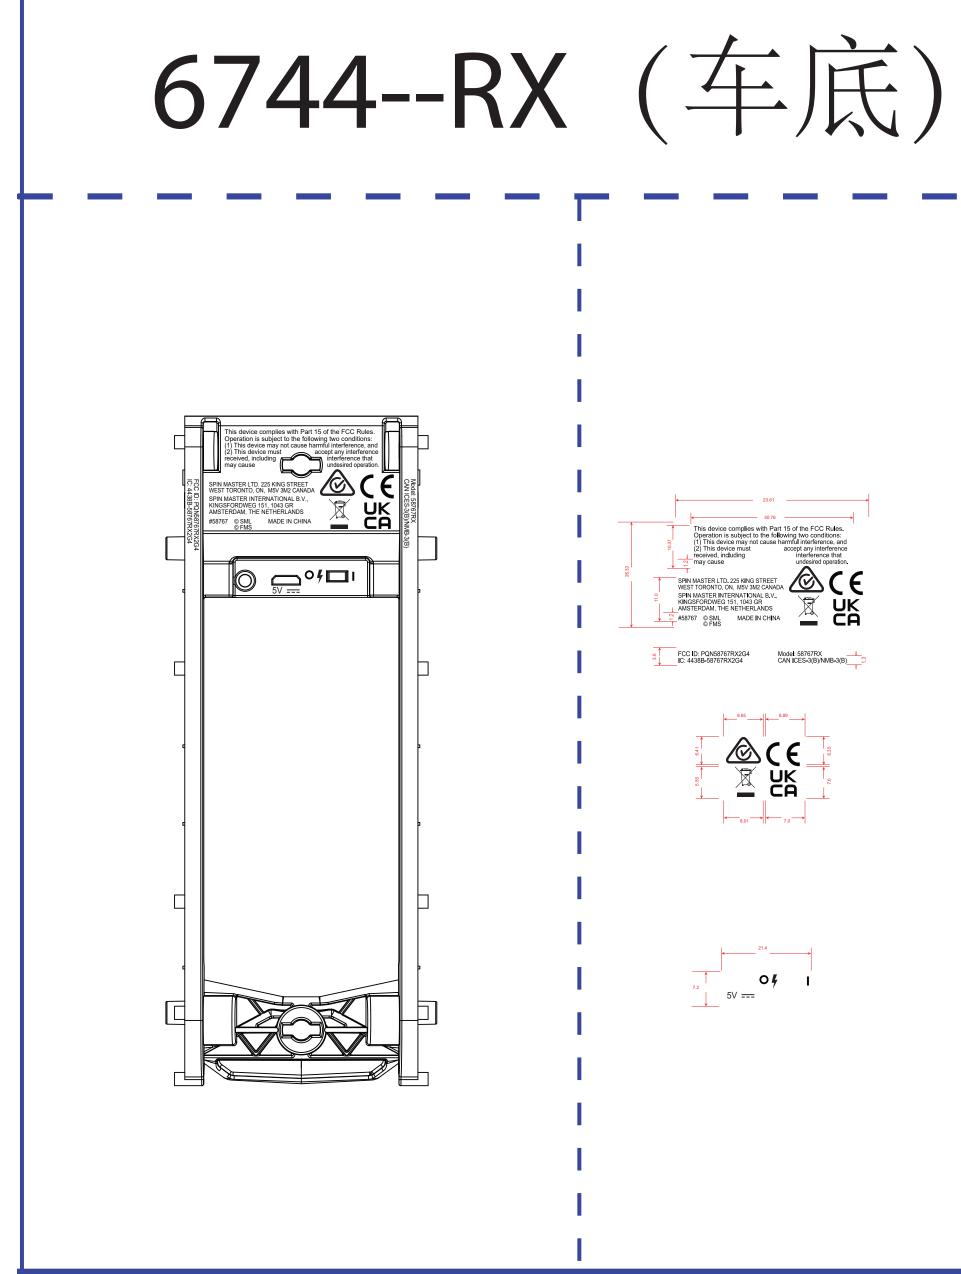

# INTERTEK TESTING SERVICES

## **Equipment Photographs**

## (External)

|                | Stanc                                                                                                                       | dard Scale 200%                                            |
|----------------|-----------------------------------------------------------------------------------------------------------------------------|------------------------------------------------------------|
|                | Minimum dimensions:<br>a ≥ 3.3 mm<br>h ≥ 1.0 mm<br>Height h shall be greator of 0.3a or 1mm<br>0.6 a<br>Standard Scale 200% | h<br>1.22 a 1.5 a<br>h<br>1.22 a<br>Standard<br>Scale 100% |
|                |                                                                                                                             |                                                            |
| <br> <br>      |                                                                                                                             |                                                            |
| <br> <br> <br> | Fonts: Arial                                                                                                                | Unit: mm                                                   |
|                |                                                                                                                             |                                                            |