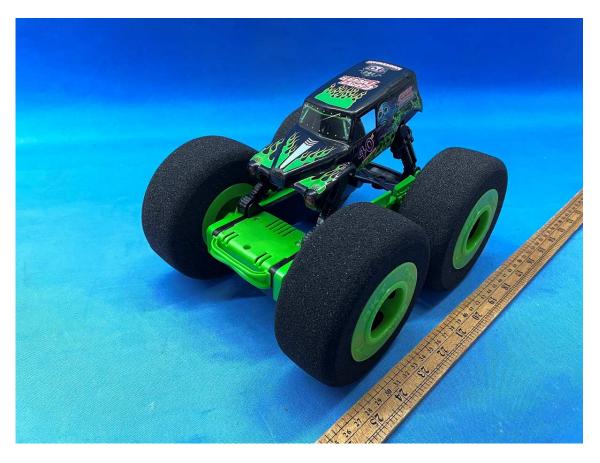

### INTERTEK TESTING SERVICES

#### **Equipment Photographs**

## (External)



# INTERTEK TESTING SERVICES

## **Equipment Photographs**

## (External)





|                | Stanc                                                                                                                       | dard Scale 200%                                            |
|----------------|-----------------------------------------------------------------------------------------------------------------------------|------------------------------------------------------------|
|                | Minimum dimensions:<br>a ≥ 3.3 mm<br>h ≥ 1.0 mm<br>Height h shall be greator of 0.3a or 1mm<br>0.6 a<br>Standard Scale 200% | h<br>1.22 a 1.5 a<br>h<br>1.22 a<br>Standard<br>Scale 100% |
|                |