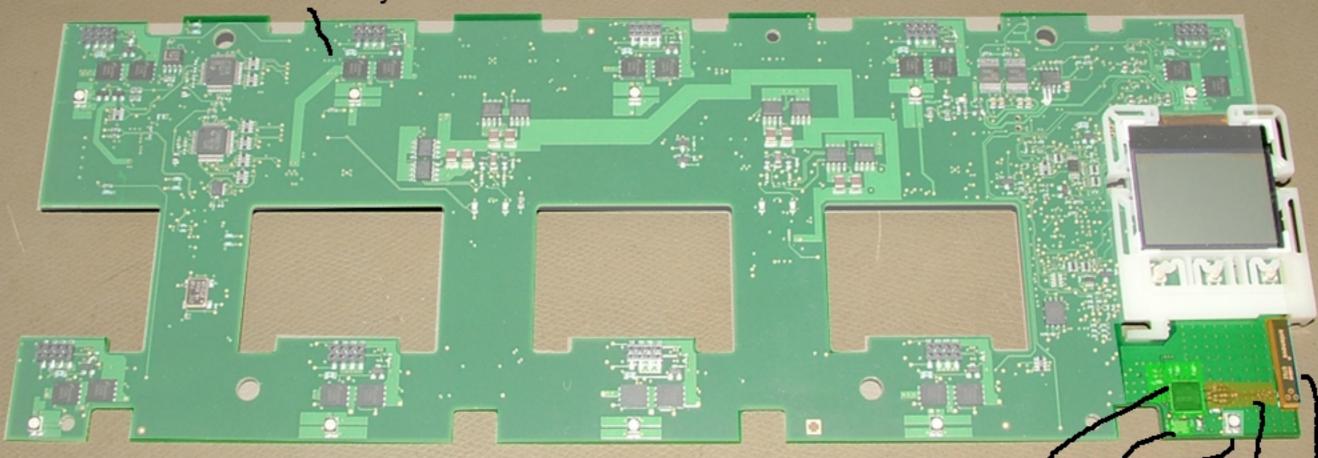

#### 8.1.2 Single SRR Module 865215 (internal view)

Photo 1:

Photo 2:

2010-09-07 Page 90 of 108

Test report no.: 1-1775-01-27/09

Photo 3:

Photo 4:

2010-09-07 Page 91 of 108

Test report no.: 1-1775-01-27/09

Photo 5:

Photo 6:

2010-09-07 Page 92 of 108

Test report no.: 1-1775-01-27/09

Photo 7:

Photo 8:

2010-09-07 Page 93 of 108

Test report no.: 1-1775-01-27/09

Photo 9:

Photo 10:

2010-09-07 Page 94 of 108

Test report no.: 1-1775-01-27/09

Photo 11:

Photo 12:

2010-09-07 Page 95 of 108