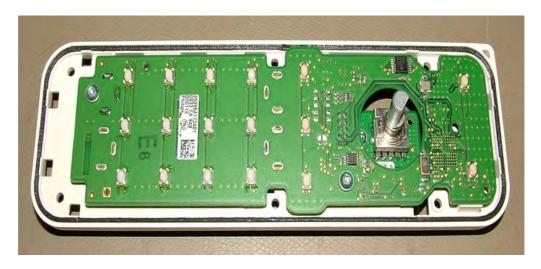

#### 8.1.2 Single SRR Module 865215 (internal view)

Photo 1:

Photo 2:

2010-09-07 Page 90 of 108

Test report no.: 1-1775-01-27/09

Photo 3:

Photo 4:

2010-09-07 Page 91 of 108