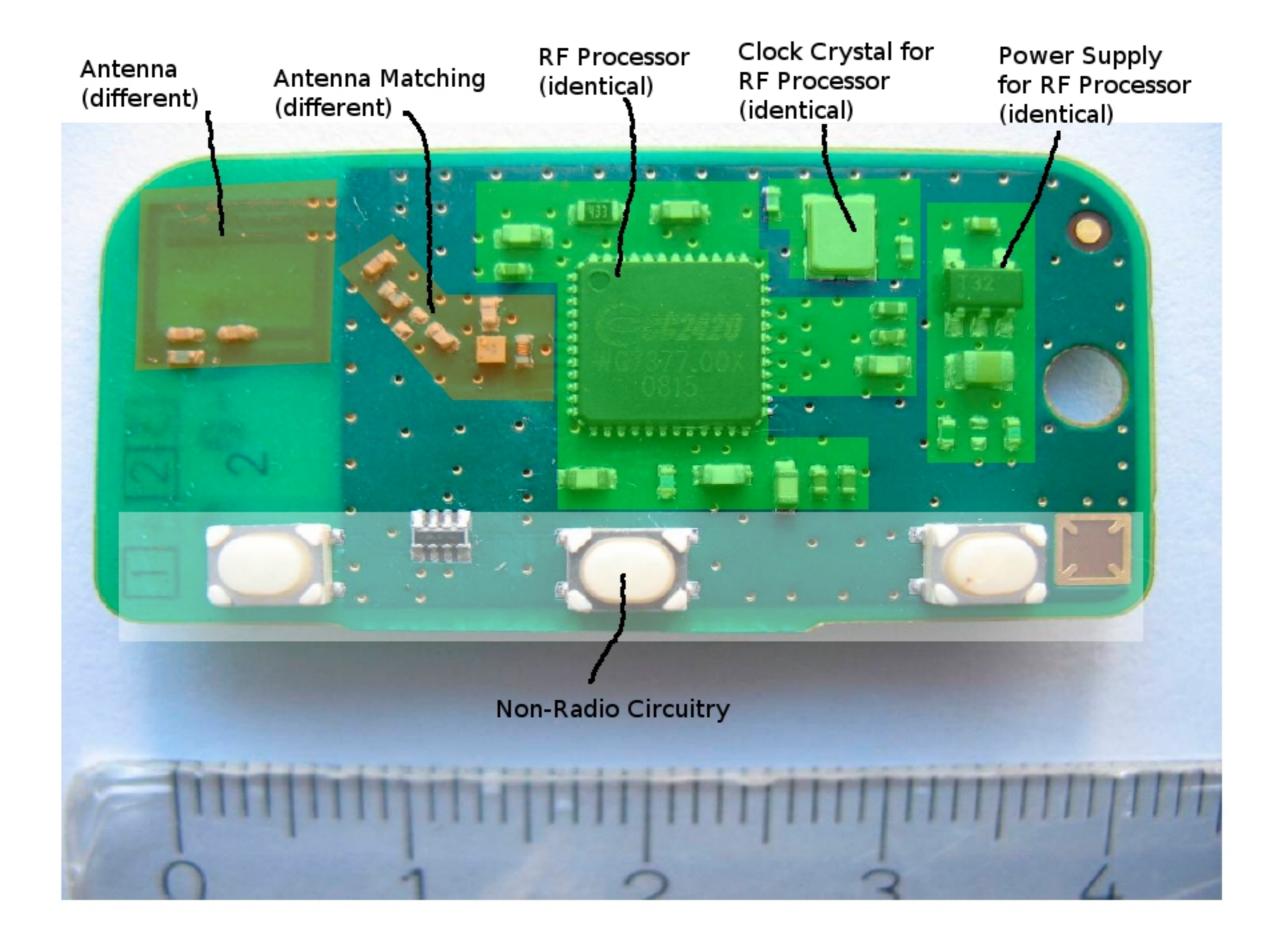

Power supply for RF processor (identical)

Non-radio circuitry

Non-radio circuitry

Non-radio circuitry

RF Processor (identical)

Clock Crystal for RF Processor (identical)

-ma

Antenna

Matching

(different)

Antenna ,

(different)

Non-radio circuitry