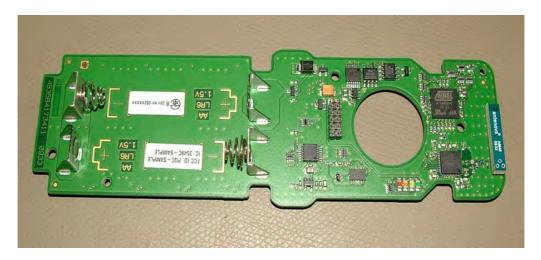

#### 8.2.2 Single SRR Module 865220 (internal view)

Photo 1:

Photo 2:

2010-09-07 Page 99 of 108

Test report no.: 1-1775-01-27/09

Photo 3:

Photo 4:

2010-09-07 Page 100 of 108

Power supply for RF processor (identical)

Non-radio circuitry

Non-radio circuitry

Non-radio circuitry

RF Processor (identical)

Clock Crystal for RF Processor (identical)

-ma

Antenna