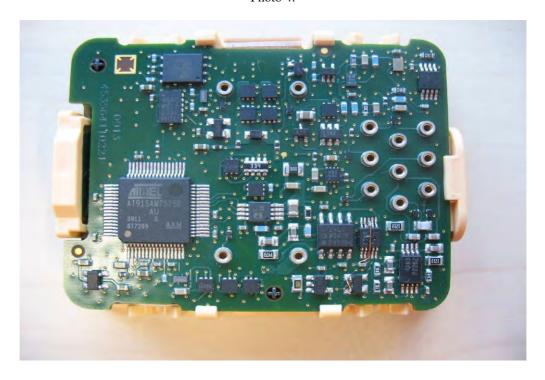

#### 8.2.2 Single SRR Module 865220 (internal view)

Photo 1:

Photo 2:

2010-09-07 Page 99 of 108

Test report no.: 1-1775-01-27/09

Photo 3:

Photo 4:

2010-09-07 Page 100 of 108