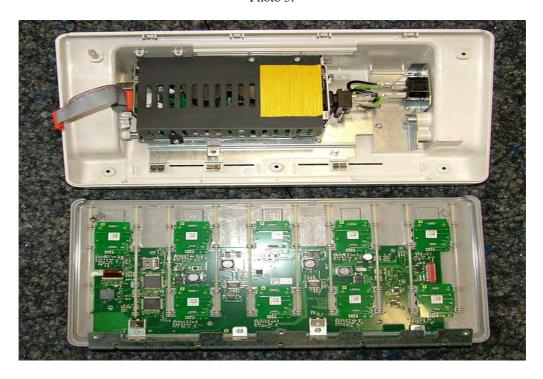

#### 8.2.2 Single SRR Module 865220 (internal view)

Photo 1:

Photo 2:

2010-09-07 Page 99 of 108

Test report no.: 1-1775-01-27/09

Photo 3:

Photo 4:

2010-09-07 Page 100 of 108