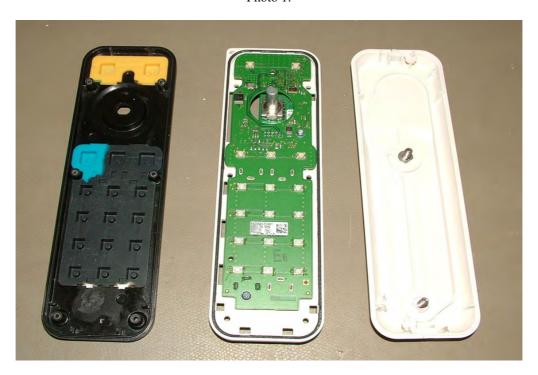

#### 8.1.2 Single SRR Module 865215 (internal view)

Photo 1:

Photo 2:

2010-09-07 Page 90 of 108

Test report no.: 1-1775-01-27/09

Photo 3:

Photo 4:

2010-09-07 Page 91 of 108