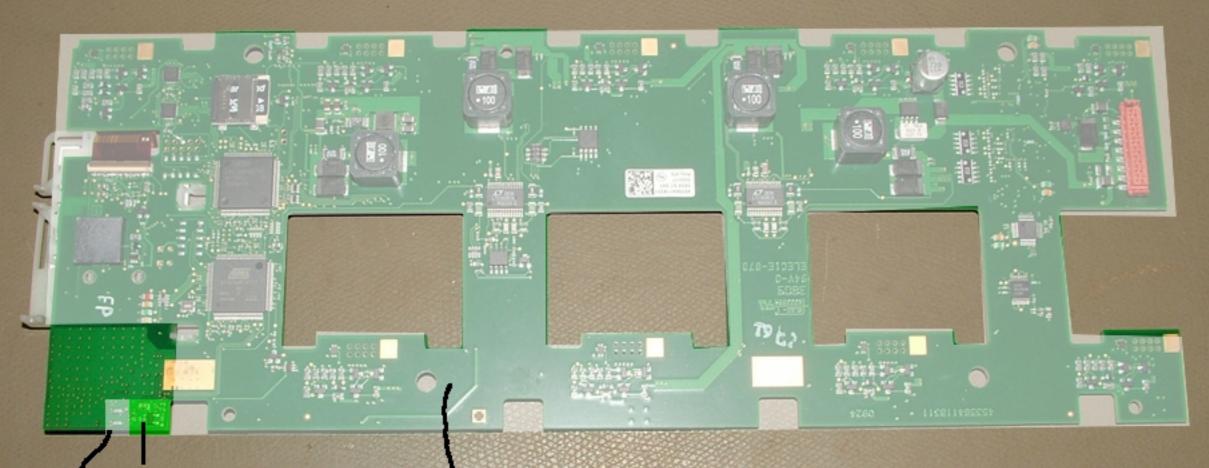

#### 8.1.2 Single SRR Module 865215 (internal view)

Photo 1:

Photo 2:

2010-09-07 Page 90 of 108

Test report no.: 1-1775-01-27/09

Photo 3:

Photo 4:

2010-09-07 Page 91 of 108

Test report no.: 1-1775-01-27/09

Photo 5:

Photo 6:

2010-09-07 Page 92 of 108

Test report no.: 1-1775-01-27/09

Photo 7:

Photo 8:

2010-09-07 Page 93 of 108

Test report no.: 1-1775-01-27/09

Photo 9:

Photo 10:

2010-09-07 Page 94 of 108

Test report no.: 1-1775-01-27/09

Photo 11:

Photo 12:

2010-09-07 Page 95 of 108