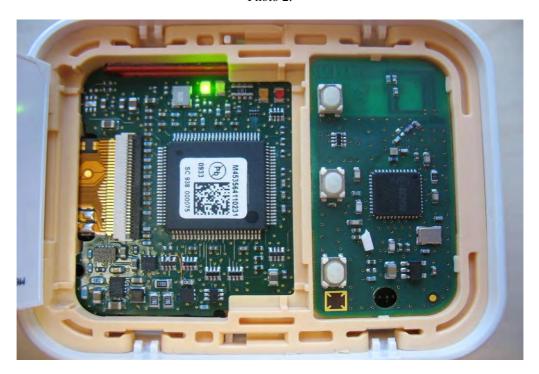

#### 8.2.2 Single SRR Module 865220 (internal view)

Photo 1:

Photo 2:

2010-09-07 Page 99 of 108

Test report no.: 1-1775-01-27/09

Photo 3:

Photo 4:

2010-09-07 Page 100 of 108