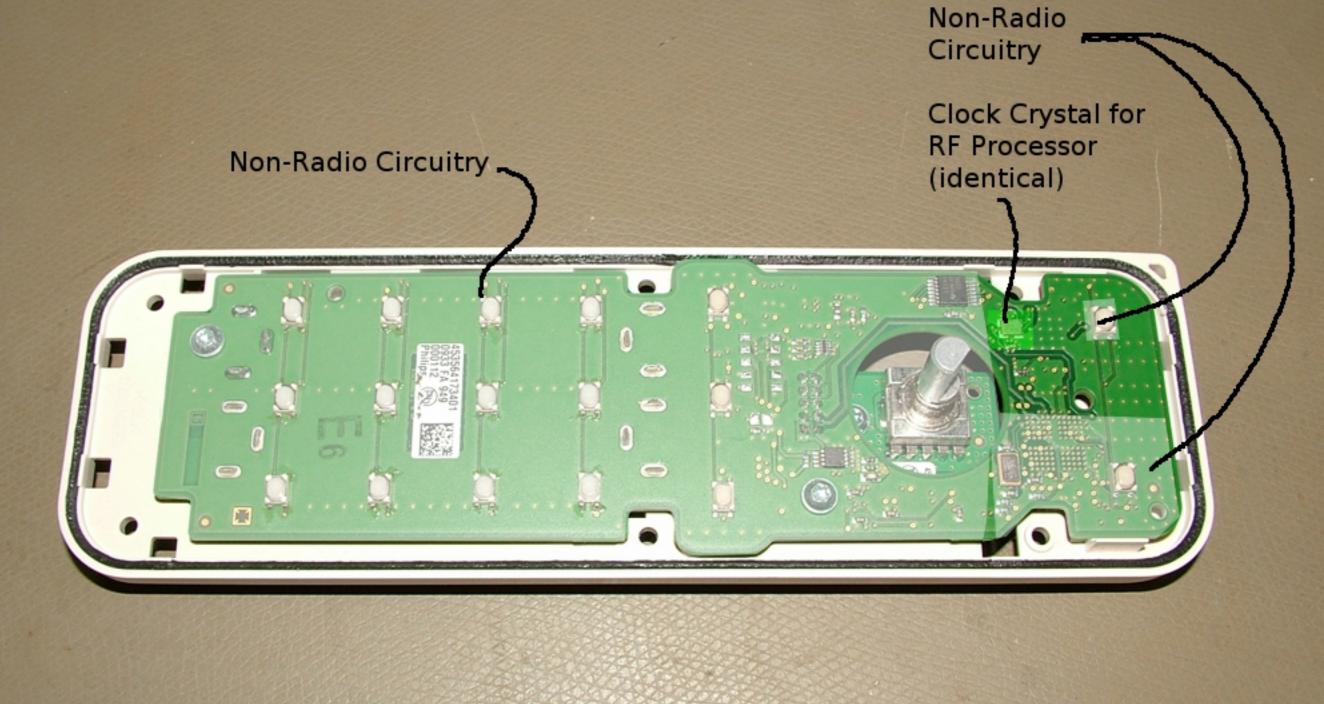

Power supply for RF processor (identical)

Non-radio circuitry

Non-radio circuitry

Non-radio circuitry

RF Processor (identical)

Clock Crystal for RF Processor (identical)

-ma

Antenna

Matching

(different)

Antenna ,

(different)

Non-radio circuitry