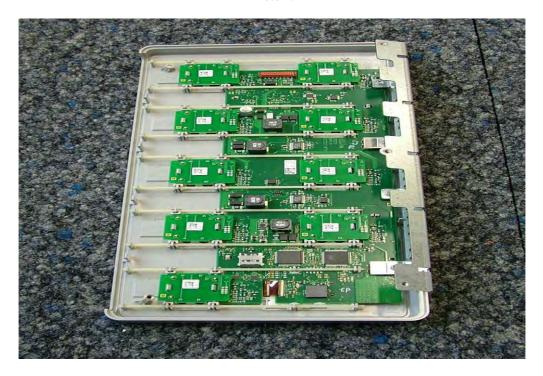

#### 8.2.2 Single SRR Module 865220 (internal view)

Photo 1:

Photo 2:

2010-09-07 Page 99 of 108

Test report no.: 1-1775-01-27/09

Photo 3:

Photo 4:

2010-09-07 Page 100 of 108