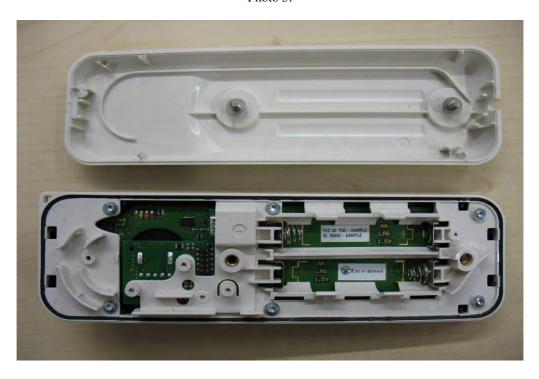

#### 8.2.2 Single SRR Module 865220 (internal view)

Photo 1:

Photo 2:

2010-09-07 Page 99 of 108

Test report no.: 1-1775-01-27/09

Photo 3:

Photo 4:

2010-09-07 Page 100 of 108