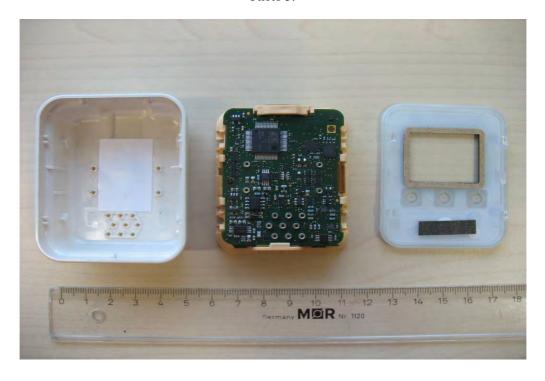

#### 8.2.2 Single SRR Module 865220 (internal view)

Photo 1:

Photo 2:

2010-09-07 Page 99 of 108

Test report no.: 1-1775-01-27/09

Photo 3:

Photo 4:

2010-09-07 Page 100 of 108