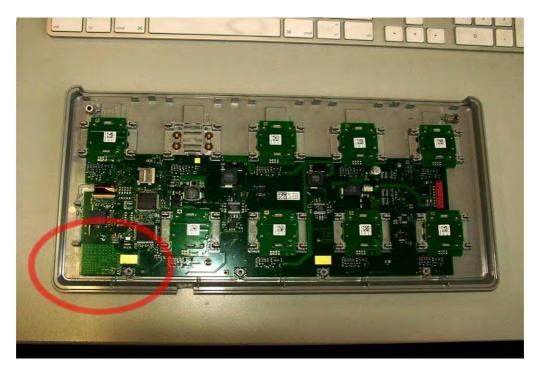

#### 8.2.2 Single SRR Module 865220 (internal view)

Photo 1:

Photo 2:

2010-09-07 Page 99 of 108

Test report no.: 1-1775-01-27/09

Photo 3:

Photo 4:

2010-09-07 Page 100 of 108