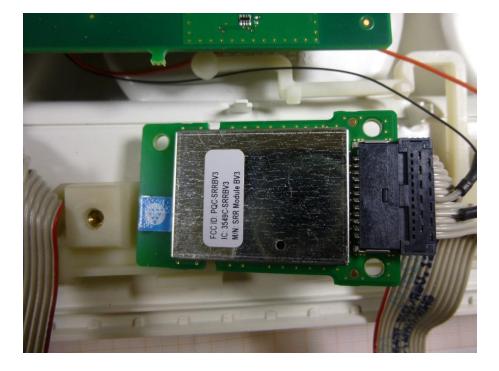

#### Test report no.: 1-3558/17-01-01\_AnnexB

CTC I advanced

Photo 8: Module 2 back side view

Photo 9: Module 1 front side view (with shielding)

Photo 10: Module 2 front side view (with shielding)

Photo 11: Module 1 front side view (without shielding)