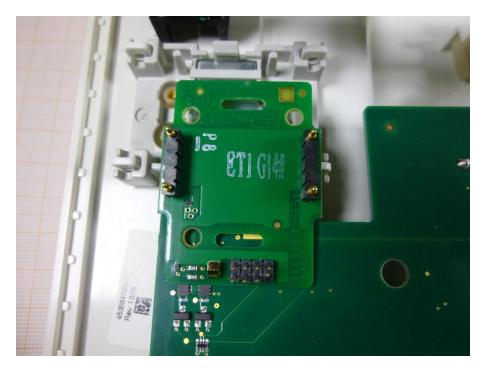

#### Test report no.: 1-3558/17-01-01\_AnnexB

CTC I advanced

Photo 8: Module 2 back side view

Photo 9: Module 1 front side view (with shielding)

Photo 10: Module 2 front side view (with shielding)

Photo 11: Module 1 front side view (without shielding)