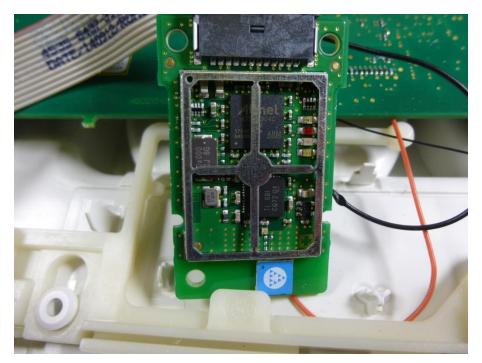

#### Test report no.: 1-3558/17-01-01\_AnnexB

CTC I advanced

Photo 8: Module 2 back side view

Photo 9: Module 1 front side view (with shielding)

Photo 10: Module 2 front side view (with shielding)

Photo 11: Module 1 front side view (without shielding)