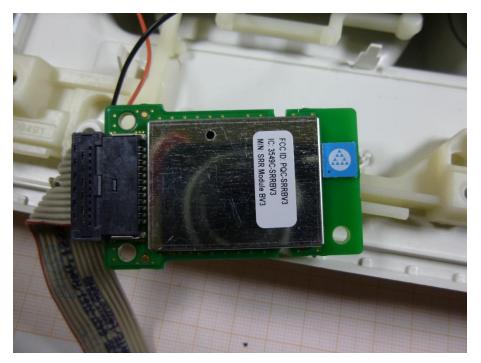

#### Test report no.: 1-3558/17-01-01\_AnnexB

CTC I advanced

Photo 8: Module 2 back side view

Photo 9: Module 1 front side view (with shielding)

Photo 10: Module 2 front side view (with shielding)

Photo 11: Module 1 front side view (without shielding)