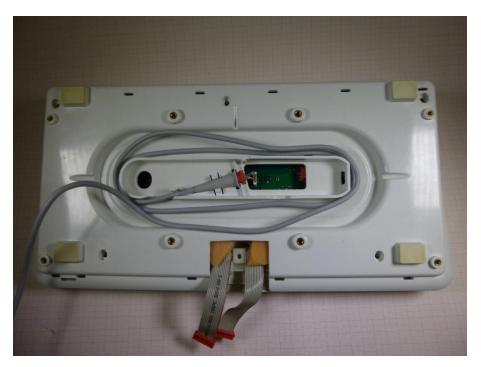

### Internal photos of the EUT

Photo 1: First cover removed

Photo 2: Second cover removed

Photo 3: PCB 1 front side view

Photo 4: PCB 1 back side view

Photo 5: PCB 2 back side view

Photo 6: PCB 2 front side view