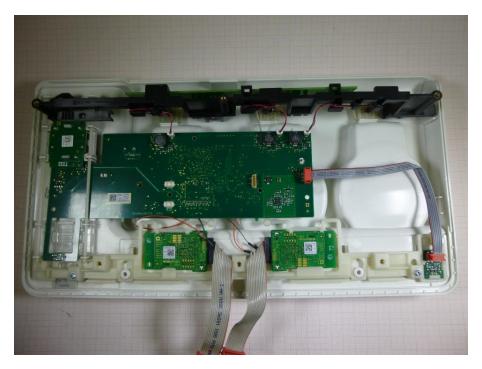

### Internal photos of the EUT

Photo 1: First cover removed

Photo 2: Second cover removed

Photo 3: PCB 1 front side view

Photo 4: PCB 1 back side view

Photo 5: PCB 2 back side view

Photo 6: PCB 2 front side view