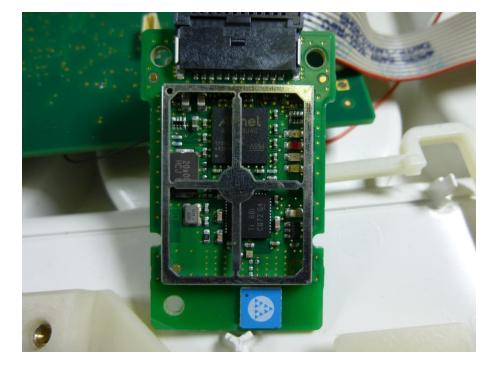

#### Test report no.: 1-3558/17-01-01\_AnnexB

CTC I advanced

Photo 8: Module 2 back side view

Photo 9: Module 1 front side view (with shielding)

Photo 10: Module 2 front side view (with shielding)

Photo 11: Module 1 front side view (without shielding)