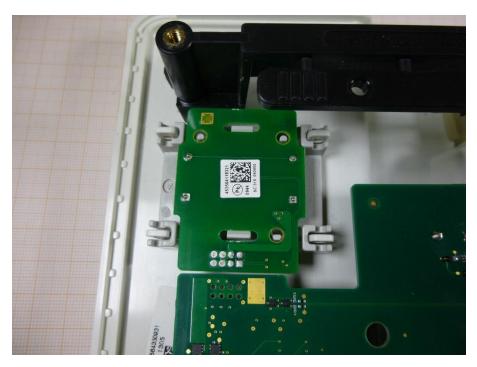

#### Test report no.: 1-3558/17-01-01\_AnnexB

CTC I advanced

Photo 8: Module 2 back side view

Photo 9: Module 1 front side view (with shielding)

Photo 10: Module 2 front side view (with shielding)

Photo 11: Module 1 front side view (without shielding)