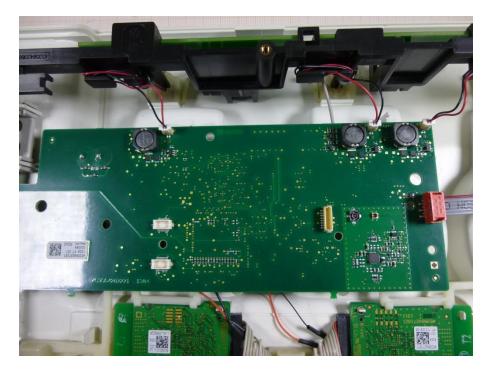

### Internal photos of the EUT

Photo 1: First cover removed

Photo 2: Second cover removed

Photo 3: PCB 1 front side view

Photo 4: PCB 1 back side view

Photo 5: PCB 2 back side view

Photo 6: PCB 2 front side view