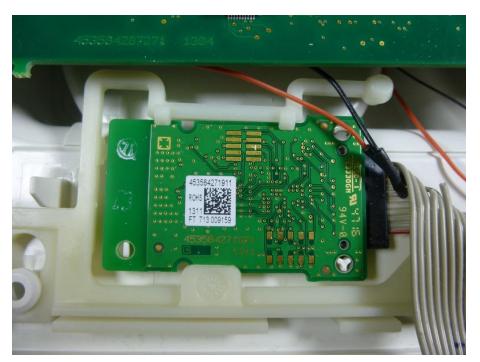

### Internal photos of the EUT

Photo 1: First cover removed

Photo 2: Second cover removed

Photo 3: PCB 1 front side view

Photo 4: PCB 1 back side view

Photo 5: PCB 2 back side view

Photo 6: PCB 2 front side view