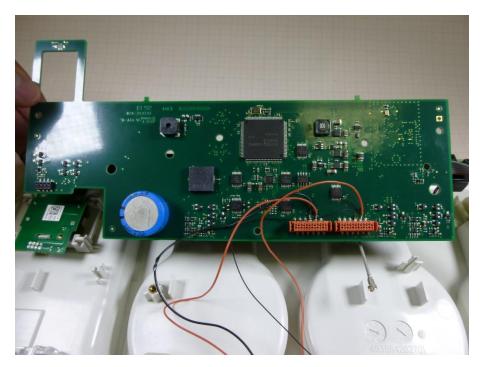

### Internal photos of the EUT

Photo 1: First cover removed

Photo 2: Second cover removed

Photo 3: PCB 1 front side view

Photo 4: PCB 1 back side view

Photo 5: PCB 2 back side view

Photo 6: PCB 2 front side view