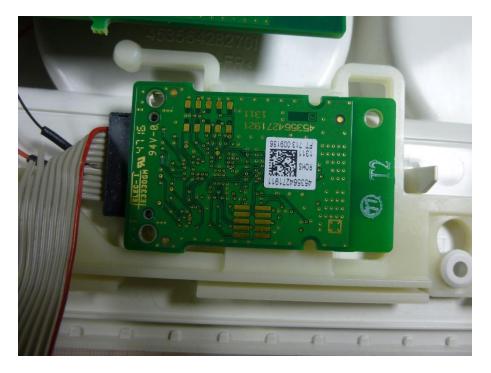

### Internal photos of the EUT

Photo 1: First cover removed

Photo 2: Second cover removed

Photo 3: PCB 1 front side view

Photo 4: PCB 1 back side view

Photo 5: PCB 2 back side view

Photo 6: PCB 2 front side view