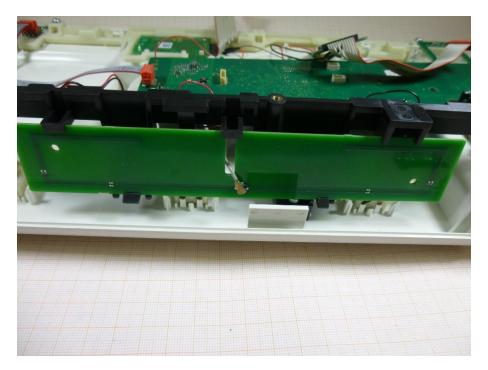

### Internal photos of the EUT

Photo 1: First cover removed

Photo 2: Second cover removed

Photo 3: PCB 1 front side view

Photo 4: PCB 1 back side view

Photo 5: PCB 2 back side view

Photo 6: PCB 2 front side view