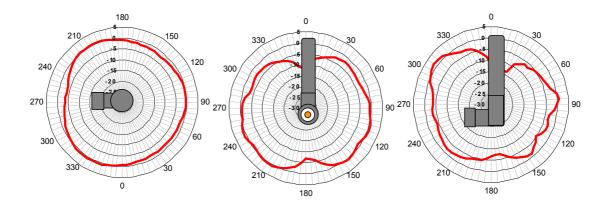

## **TYPICAL RADIATION PATTERNS**

**Azimuth Plane** 

**Elevation 0 Plane** 

**Elevation 90 Plane**