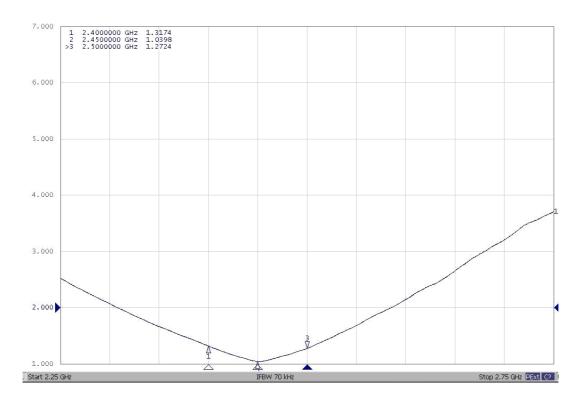

### **VSWR**

### **MARKETS**

- 802.11,
- Bluetooth®

| TYPICAL ELECTRICAL SPECIFICATIONS |                                                     |
|-----------------------------------|-----------------------------------------------------|
| Frequency                         | 2.4 - 2.5 GHz                                       |
| Gain                              | 2 dBi                                               |
| Average Efficiency                | 70%                                                 |
| Polarization                      | Vertical, Omnidirectional Radiation pattern         |
| Nominal Impedance                 | 50 Ohms                                             |
| VSWR                              | 2:1 max across all bands                            |
| Size                              | 97mm x 10.5mm (Straight), 79mm x 10.5mm (90 Degree) |