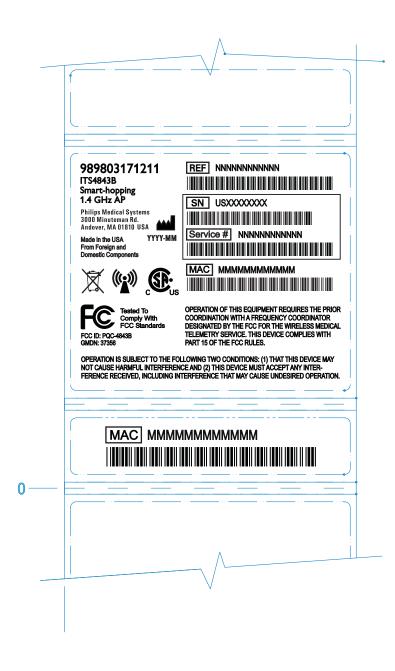

| С                                          | SEE EDMR |                | REDIMENSIONED FOR 1                                                                  | FEARAWAY MAC ADDRE | SS                  | K.HOFFMAN           | 28 APR'10 |  |
|--------------------------------------------|----------|----------------|--------------------------------------------------------------------------------------|--------------------|---------------------|---------------------|-----------|--|
| в                                          | SEE EDMR |                | RE-LAYOUT TO REMOVE CE ! MARK &<br>REVISED FCC MARKING                               |                    |                     | K.HOFFMAN           | 16 NOV'10 |  |
| Α                                          | SEE EDMR |                | AS ISSUED                                                                            |                    |                     | K.HOFFMAN           | 06 OCT'10 |  |
| REV                                        | REF      |                | REVISION DESCRIPTION                                                                 |                    |                     | APPR                | DATE      |  |
| NAME:                                      |          | DATE:          | SMART-HOPPING 1.4 GHZ AP<br>PRIMARY / PRODUCT I.D. LABEL<br>ARTWORK (REFERENCE ONLY) |                    |                     | PHILIPS             |           |  |
| K.HOFFMAN<br>DESIGNER:                     |          | 06 OCT'10      |                                                                                      |                    |                     |                     |           |  |
| D. PECK<br>RELEASE TO PROD:                |          | 06 OCT'10      |                                                                                      |                    | PART NU             | UMBER: 453564239211 |           |  |
| 453564239231-M-ADWG<br>REFERENCE MECH. DRG |          | MASTER ARTWORK |                                                                                      | SCALE: 1:1         | 453564239211-M-MART |                     |           |  |