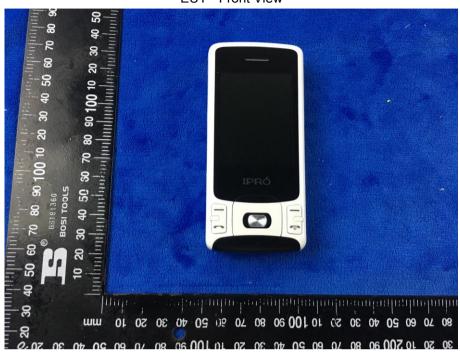

## Annex B.i. Photograph: EUT External Photo

Whole Package View

Adapter - Lable View

| Test Report | 17071035-FCC-E |
|-------------|----------------|
| Page        | 22 of 36       |

**EUT - Front View** 