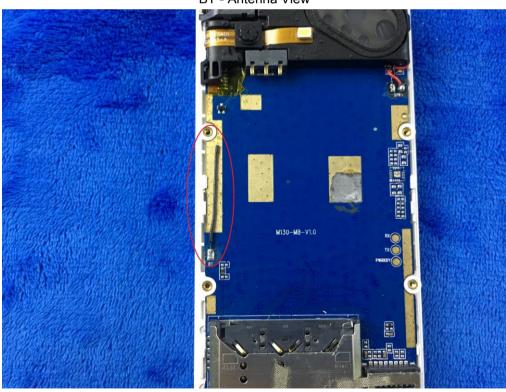

eport | 17071035-FCC-E |
|-------------|----------------|
| Page        | 26 of 36       |

Battery - Front View



Battery - Rear View





| Test Report | 17071035-FCC-E |
|-------------|----------------|
| Page        | 27 of 36       |

Mainboard with Shielding - Front View



Mainboard without Shielding - Front View





| Test Report | 17071035-FCC-E |
|-------------|----------------|
| Page        | 28 of 36       |

Mainboard with Shielding - Rear View



Mainboard without Shielding - Rear View





| Test Report | 17071035-FCC-E |
|-------------|----------------|
| Page        | 29 of 36       |

LCD - Front View



LCD - Rear View





| Test Report | 17071035-FCC-E |
|-------------|----------------|
| Page        | 30 of 36       |

## GSM/PCS Antenna View



BT - Antenna View