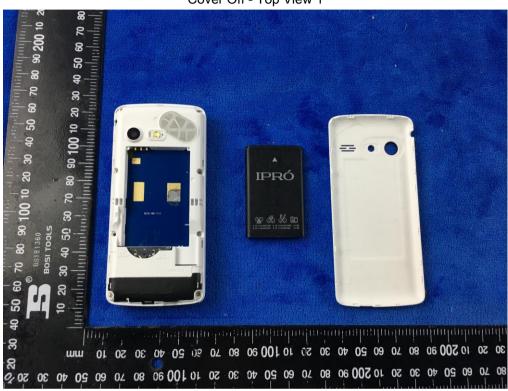

## Annex B.ii. Photograph: EUT Internal Photo

Cover Off - Top View 2

| Test Report | 17071035-FCC-E |
|-------------|----------------|
| Page        | 26 of 36       |

Battery - Front View

Battery - Rear View