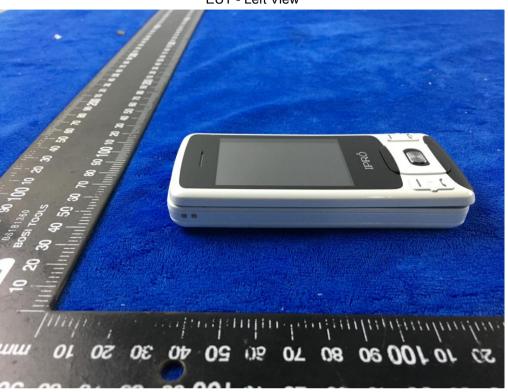

EUT - Left View

EUT - Right View

| Test Report | 17071035-FCC-E |
|-------------|----------------|
| Page        | 25 of 36       |