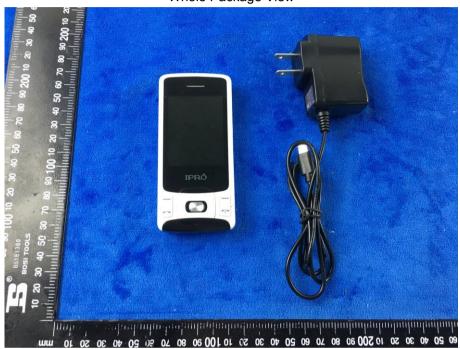

## Annex B.i. Photograph: EUT External Photo

Whole Package View

Adapter - Lable View

| Test Report | 17071035-FCC-E |
|-------------|----------------|
| Page        | 22 of 36       |

**EUT - Front View** 