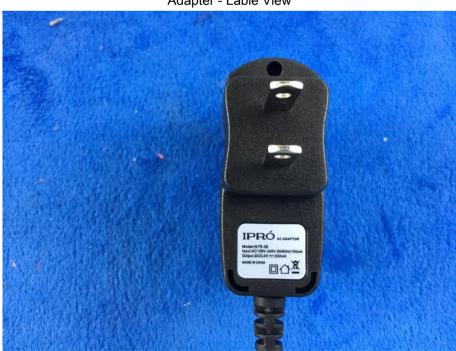

## Annex B.i. Photograph: EUT External Photo

Whole Package View

Adapter - Lable View

| Test Report | 17071035-FCC-E |
|-------------|----------------|
| Page        | 22 of 36       |

**EUT - Front View** 