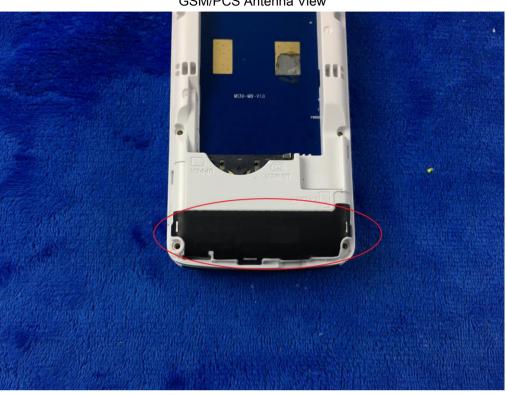

View 2





| Test Report | 17071035-FCC-E |
|-------------|----------------|
| Page        | 26 of 36       |

Battery - Front View



Battery - Rear View





| Test Report | 17071035-FCC-E |
|-------------|----------------|
| Page        | 27 of 36       |

Mainboard with Shielding - Front View



Mainboard without Shielding - Front View





| Test Report | 17071035-FCC-E |
|-------------|----------------|
| Page        | 28 of 36       |

Mainboard with Shielding - Rear View



Mainboard without Shielding - Rear View





| Test Report | 17071035-FCC-E |
|-------------|----------------|
| Page        | 29 of 36       |

LCD - Front View



LCD - Rear View





| Test Report | 17071035-FCC-E |
|-------------|----------------|
| Page        | 30 of 36       |

## GSM/PCS Antenna View



BT - Antenna View