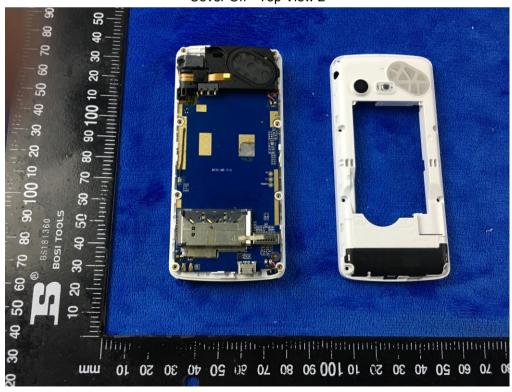

## Annex B.ii. Photograph: EUT Internal Photo

Cover Off - Top View 2

| Test Report | 17071035-FCC-E |
|-------------|----------------|
| Page        | 26 of 36       |

Battery - Front View

Battery - Rear View