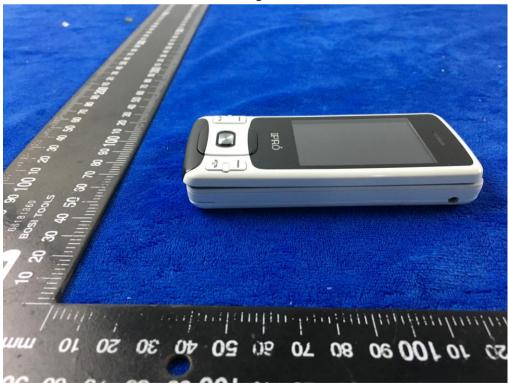

EUT - Left View

EUT - Right View

| Test Report | 17071035-FCC-E |
|-------------|----------------|
| Page        | 25 of 36       |