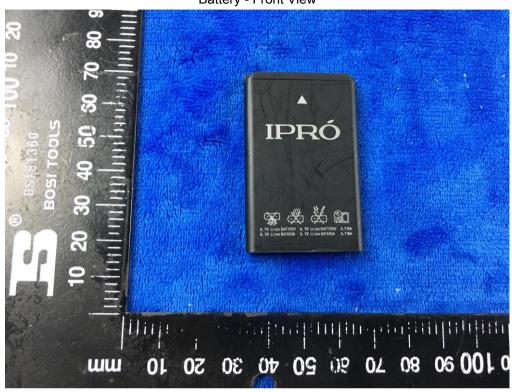

## Annex B.ii. Photograph: EUT Internal Photo

Cover Off - Top View 2

| Test Report | 17071035-FCC-E |
|-------------|----------------|
| Page        | 26 of 36       |

Battery - Front View

Battery - Rear View