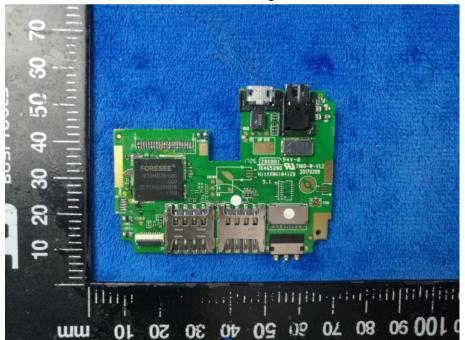

Mainboard without Shielding - Rear View

| Test Report | 17071233-FCC-E |
|-------------|----------------|
| Page        | 29 of 37       |

Small Mainboard - Front View

Small Mainboard - Rear View

| Test Report | 17071233-FCC-E |
|-------------|----------------|
| Page        | 30 of 37       |