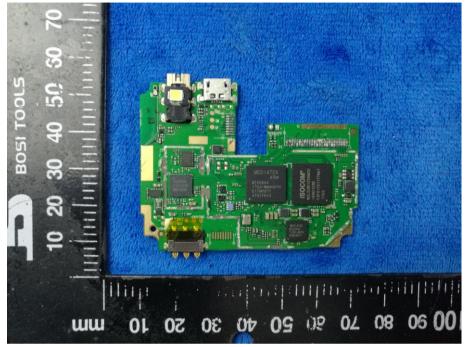

Mainboard without Shielding - Rear View

| Test Report | 17071233-FCC-E |
|-------------|----------------|
| Page        | 29 of 37       |

Small Mainboard - Front View

Small Mainboard - Rear View

| Test Report | 17071233-FCC-E |
|-------------|----------------|
| Page        | 30 of 37       |