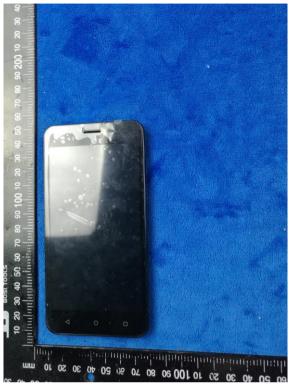

## Annex B.ii. Photograph: EUT Internal Photo

## Cover Off - Top View 2

| Test Report | 17071233-FCC-E |
|-------------|----------------|
| Page        | 26 of 37       |

Battery - Front View

Battery - Rear View

| Test Report | 17071233-FCC-E |
|-------------|----------------|
| Page        | 27 of 37       |