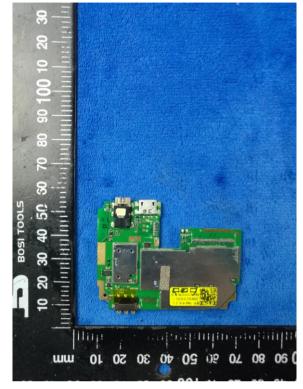

## Mainboard with Shielding - Front View

Mainboard with Shielding - Rear View

| Test Report | 17071233-FCC-E |
|-------------|----------------|
| Page        | 28 of 37       |

Mainboard without Shielding – Front View