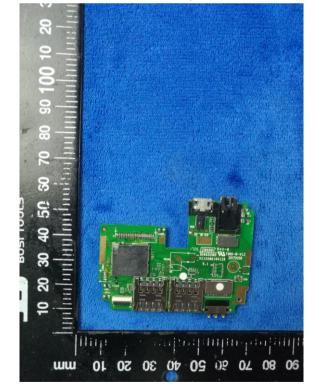

Mainboard without Shielding - Rear View

| Test Report | 17071233-FCC-E |
|-------------|----------------|
| Page        | 29 of 37       |

Small Mainboard - Front View

Small Mainboard - Rear View

| Test Report | 17071233-FCC-E |
|-------------|----------------|
| Page        | 30 of 37       |