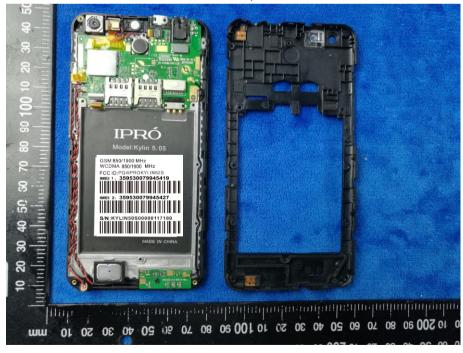

## Mainboard with Shielding - Front View

Mainboard with Shielding - Rear View

| Test Report | 17071233-FCC-E |
|-------------|----------------|
| Page        | 28 of 37       |

Mainboard without Shielding – Front View