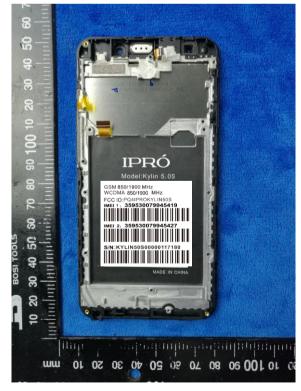

## Mainboard with Shielding - Front View

Mainboard with Shielding - Rear View

| Test Report | 17071233-FCC-E |
|-------------|----------------|
| Page        | 28 of 37       |

Mainboard without Shielding – Front View