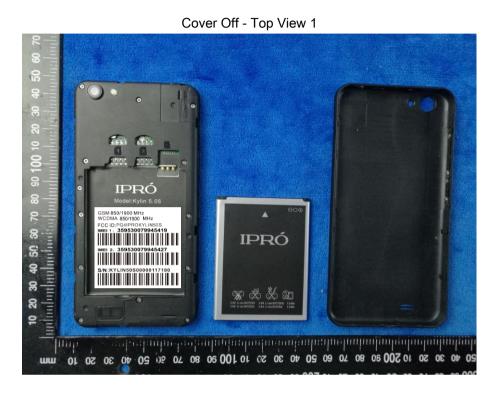

## Annex B.ii. Photograph: EUT Internal Photo

## Cover Off - Top View 2

| Test Report | 17071233-FCC-E |
|-------------|----------------|
| Page        | 26 of 37       |

Battery - Front View

Battery - Rear View

| Test Report | 17071233-FCC-E |
|-------------|----------------|
| Page        | 27 of 37       |