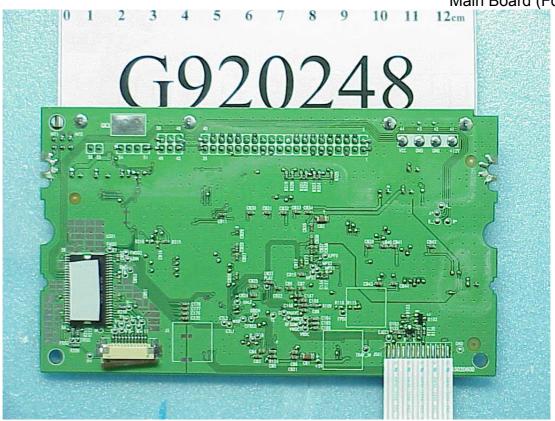

Figure 7 CD-R/RW DRIVE Main Board (Component Side)

Figure 8 CD-R/RW DRIVE Main Board (Foil Side)

Figure 9 CD-R/RW DRIVE Control Board (Component Side)

Figure 10 CD-R/RW DRIVE Control Board (Foil Side)

Figure 11 CD-R/RW DRIVE Internal View (Removed Disk Tray Front View)