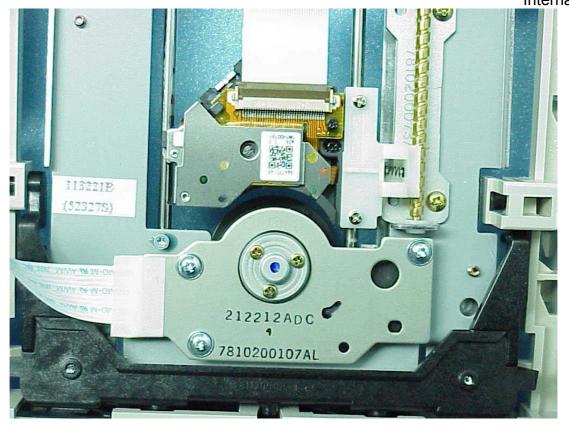

Figure 12 CD-R/RW DRIVE Laser Head

Figure 13 CD-R/RW DRIVE Internal View (Removed Disk Tray Back View)

Figure 14 CD-R/RW DRIVE Internal View

Figure 15 CD-R/RW DRIVE Motor