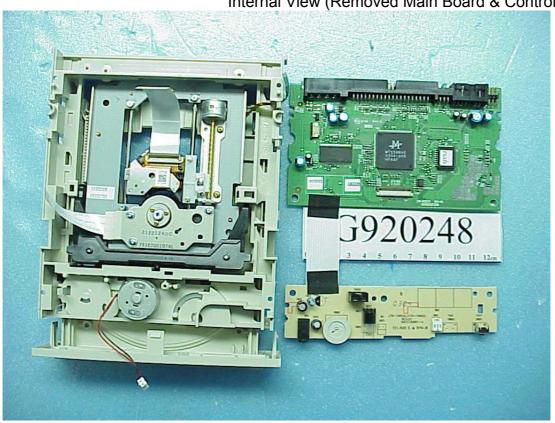

LITE-ON IT Corp. CD-R/RW DRIVE

FCC ID.: PPQRW1007

Figure 5 CD-R/RW DRIVE Internal View (Removed Bottom Case)

Figure 6 CD-R/RW DRIVE Internal View (Removed Main Board & Control Board)

LITE-ON IT Corp. CD-R/RW DRIVE