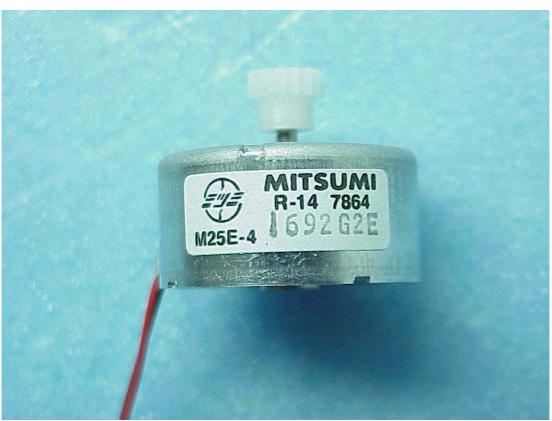

Figure 12 CD-R/RW DRIVE Laser Head

Figure 13 CD-R/RW DRIVE Internal View (Removed Disk Tray Back View)

Figure 14 CD-R/RW DRIVE Internal View

Figure 15 CD-R/RW DRIVE Motor