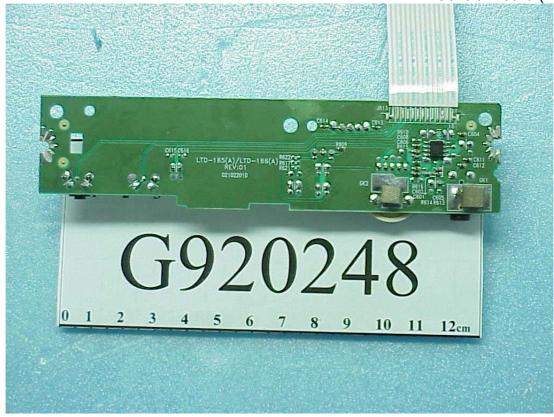

Figure 7 CD-R/RW DRIVE Main Board (Component Side)

Figure 8 CD-R/RW DRIVE Main Board (Foil Side)

Figure 9 CD-R/RW DRIVE Control Board (Component Side)

Figure 10 CD-R/RW DRIVE Control Board (Foil Side)

Figure 11 CD-R/RW DRIVE Internal View (Removed Disk Tray Front View)