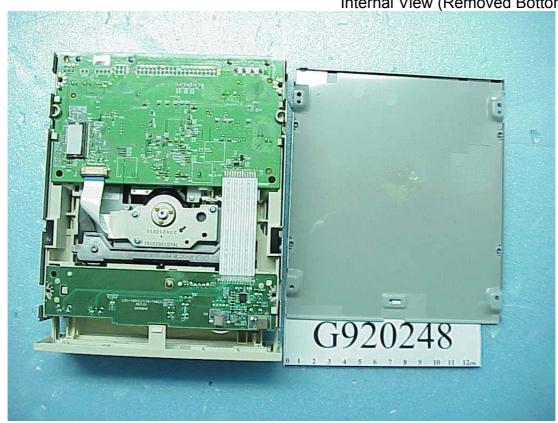

LITE-ON IT Corp. CD-R/RW DRIVE

FCC ID.: PPQRW1007

Figure 5 CD-R/RW DRIVE Internal View (Removed Bottom Case)

Figure 6 CD-R/RW DRIVE Internal View (Removed Main Board & Control Board)

LITE-ON IT Corp. CD-R/RW DRIVE