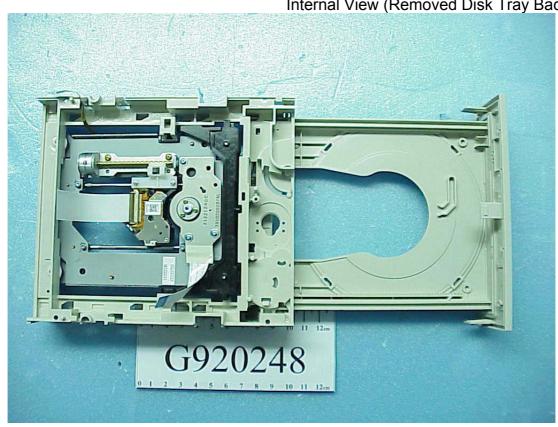

Figure 12 CD-R/RW DRIVE Laser Head

Figure 13 CD-R/RW DRIVE Internal View (Removed Disk Tray Back View)

Figure 14 CD-R/RW DRIVE Internal View

Figure 15 CD-R/RW DRIVE Motor