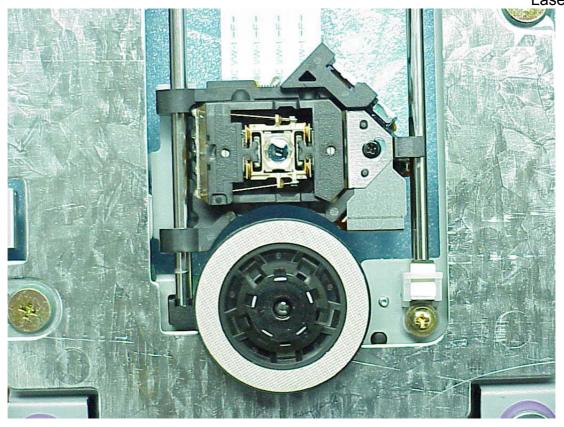

Figure 12 CD-R/RW DRIVE Laser Head

Figure 13 CD-R/RW DRIVE Internal View (Removed Disk Tray Back View)

Figure 14 CD-R/RW DRIVE Internal View

Figure 15 CD-R/RW DRIVE Motor