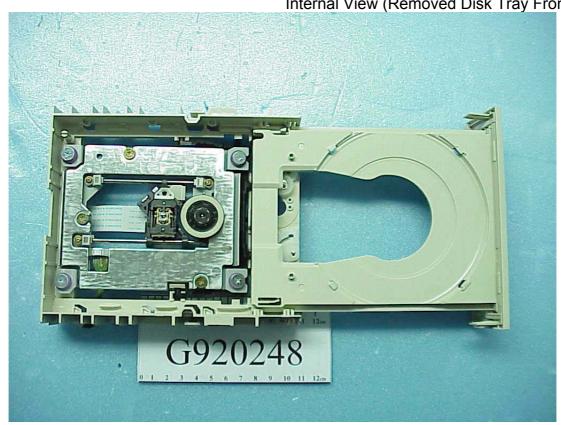

Figure 7 CD-R/RW DRIVE Main Board (Component Side)

Figure 8 CD-R/RW DRIVE Main Board (Foil Side)

Figure 9 CD-R/RW DRIVE Control Board (Component Side)

Figure 10 CD-R/RW DRIVE Control Board (Foil Side)

Figure 11 CD-R/RW DRIVE Internal View (Removed Disk Tray Front View)