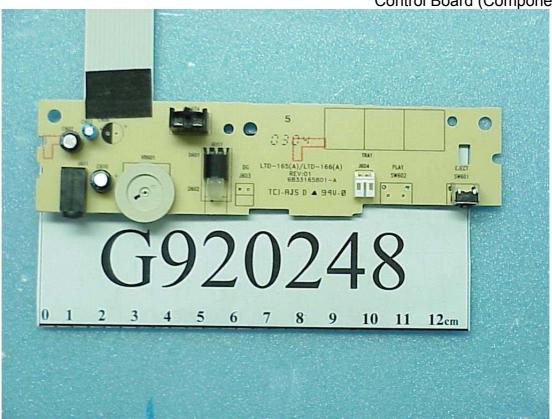

Figure 7 CD-R/RW DRIVE Main Board (Component Side)

Figure 8 CD-R/RW DRIVE Main Board (Foil Side)

Figure 9 CD-R/RW DRIVE Control Board (Component Side)

Figure 10 CD-R/RW DRIVE Control Board (Foil Side)

Figure 11 CD-R/RW DRIVE Internal View (Removed Disk Tray Front View)