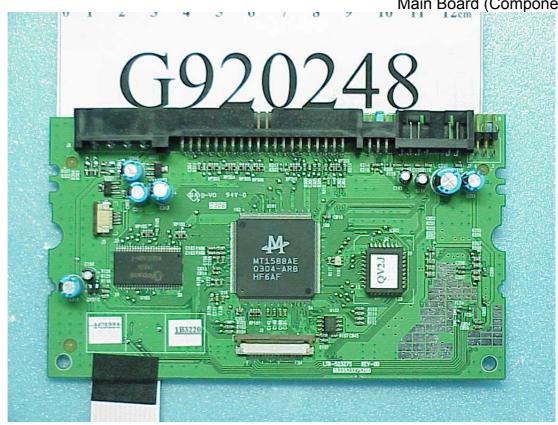

Figure 7 CD-R/RW DRIVE Main Board (Component Side)

Figure 8 CD-R/RW DRIVE Main Board (Foil Side)

Figure 9 CD-R/RW DRIVE Control Board (Component Side)

Figure 10 CD-R/RW DRIVE Control Board (Foil Side)

Figure 11 CD-R/RW DRIVE Internal View (Removed Disk Tray Front View)