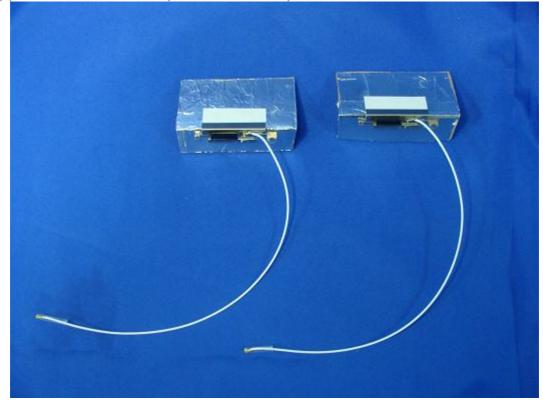

(3) EUT Photo

(4) EUT Photo

(5) EUT Photo

(6) EUT Photo

(7) EUT Photo – Antenna 1 (With metal reflector)

(8) EUT Photo –Antenna 1 (With metal reflector)

(9) EUT Photo -Antenna 1 (With metal reflector)

(11) EUT Photo –Antenna 1 (With metal reflector)