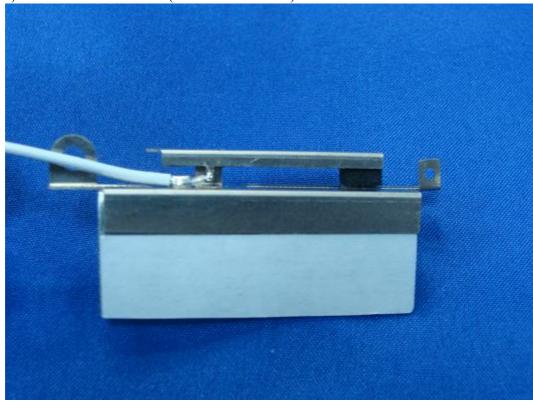

(3) EUT Photo

(4) EUT Photo

(5) EUT Photo

(6) EUT Photo

(7) EUT Photo – Antenna 1 (With metal reflector)

(8) EUT Photo –Antenna 1 (With metal reflector)

(9) EUT Photo -Antenna 1 (With metal reflector)

(11) EUT Photo –Antenna 1 (With metal reflector)

(13) EUT Photo – Antenna 1 (With metal reflector)

(14) EUT Photo –Antenna 1 (With metal reflector)

(15) EUT Photo – Antenna 1 (With metal reflector)

(17) EUT Photo – Antenna 1 (With metal reflector)

(18) EUT Photo –Antenna 2 (With metal reflector)