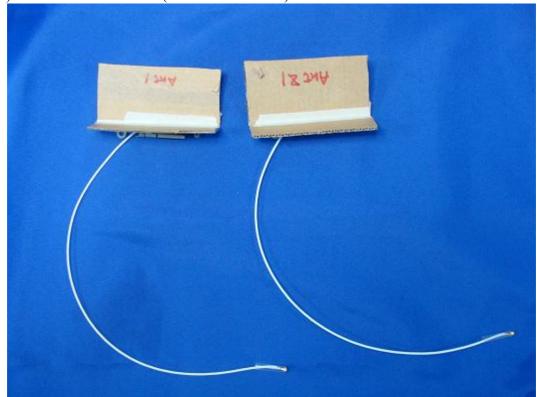

(3) EUT Photo

(4) EUT Photo

(5) EUT Photo

(6) EUT Photo

(7) EUT Photo – Antenna 1 (With metal reflector)

(8) EUT Photo –Antenna 1 (With metal reflector)

(9) EUT Photo -Antenna 1 (With metal reflector)

(11) EUT Photo –Antenna 1 (With metal reflector)