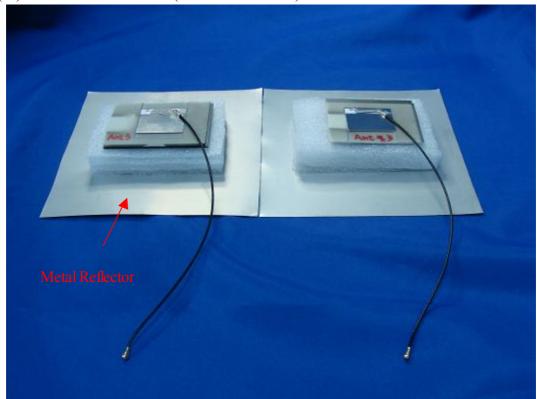

(3) EUT Photo

(4) EUT Photo

(5) EUT Photo

(6) EUT Photo

(7) EUT Photo – Antenna 1 (With metal reflector)

(8) EUT Photo –Antenna 1 (With metal reflector)

(9) EUT Photo -Antenna 1 (With metal reflector)

(11) EUT Photo –Antenna 1 (With metal reflector)