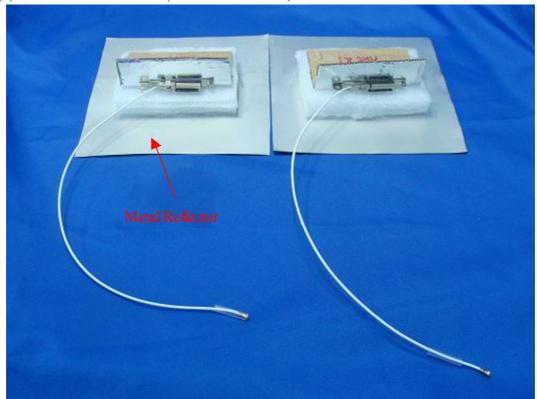

(3) EUT Photo

(4) EUT Photo

(5) EUT Photo

(6) EUT Photo

(7) EUT Photo – Antenna 1 (With metal reflector)

(8) EUT Photo –Antenna 1 (With metal reflector)

(9) EUT Photo -Antenna 1 (With metal reflector)

(11) EUT Photo –Antenna 1 (With metal reflector)

(13) EUT Photo – Antenna 1 (With metal reflector)

(14) EUT Photo –Antenna 1 (With metal reflector)

(15) EUT Photo – Antenna 1 (With metal reflector)

(17) EUT Photo – Antenna 1 (With metal reflector)

(18) EUT Photo –Antenna 2 (With metal reflector)