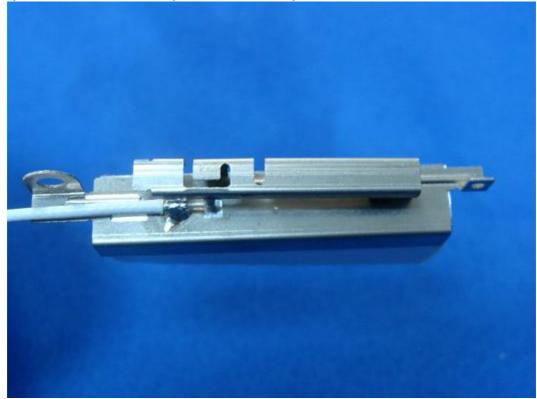

(3) EUT Photo

(4) EUT Photo

(5) EUT Photo

(6) EUT Photo

(7) EUT Photo – Antenna 1 (With metal reflector)

(8) EUT Photo –Antenna 1 (With metal reflector)

(9) EUT Photo -Antenna 1 (With metal reflector)

(11) EUT Photo –Antenna 1 (With metal reflector)

(13) EUT Photo – Antenna 1 (With metal reflector)

(14) EUT Photo –Antenna 1 (With metal reflector)

(15) EUT Photo – Antenna 1 (With metal reflector)

(17) EUT Photo – Antenna 1 (With metal reflector)

(18) EUT Photo –Antenna 2 (With metal reflector)