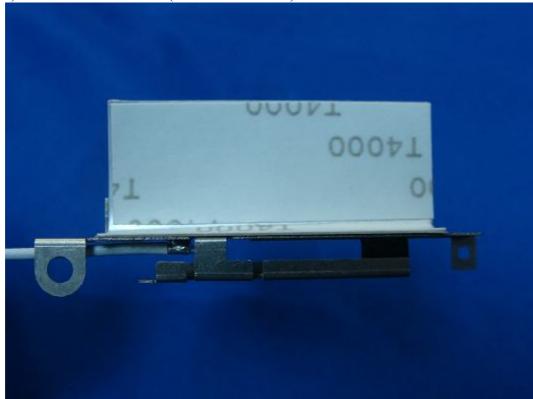

(3) EUT Photo

(4) EUT Photo

(5) EUT Photo

(6) EUT Photo

(7) EUT Photo – Antenna 1 (With metal reflector)

(8) EUT Photo –Antenna 1 (With metal reflector)

(9) EUT Photo -Antenna 1 (With metal reflector)

(11) EUT Photo –Antenna 1 (With metal reflector)

(13) EUT Photo – Antenna 1 (With metal reflector)

(14) EUT Photo –Antenna 1 (With metal reflector)

(15) EUT Photo – Antenna 1 (With metal reflector)

(17) EUT Photo – Antenna 1 (With metal reflector)

(18) EUT Photo –Antenna 2 (With metal reflector)