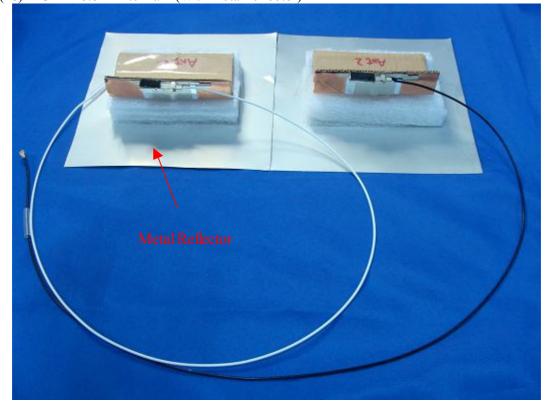

(3) EUT Photo

(4) EUT Photo

(5) EUT Photo

(6) EUT Photo

(7) EUT Photo – Antenna 1 (With metal reflector)

(8) EUT Photo –Antenna 1 (With metal reflector)

(9) EUT Photo -Antenna 1 (With metal reflector)

(11) EUT Photo –Antenna 1 (With metal reflector)