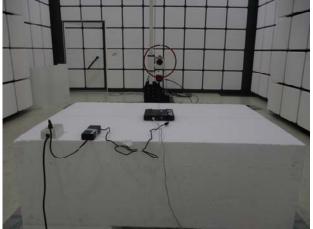

Part 15.247\_BLE\_Radiated\_Setup

Part 15.247\_BLE\_Radiated\_Setup

## Report No.: TERF2208001573~78E2-P Page: 2 of 5

Part 15.247\_BLE\_Radiated\_Setup

Part 15.247\_BLE\_Radiated\_Setup

Unless otherwise stated the results shown in this test report refer only to the sample(s) tested and such sample(s) are retained for 90 days only.