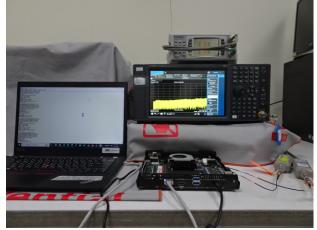

Part 15.247\_2.4G\_Conducted\_Setup

Part 15.247\_2.4G\_Radiated\_Setup

Part 15.247\_2.4G\_Radiated\_Setup

## Report No.: TERF2208001573~78E2-P Page: 1 of 5

Part 15.247\_2.4G\_Radiated\_Setup

Part 15.247\_2.4G\_Radiated\_Setup

Unless otherwise stated the results shown in this test report refer only to the sample(s) tested and such sample(s) are retained for 90 days only.