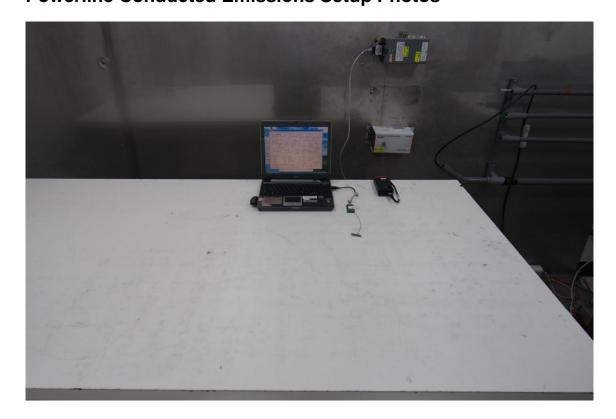

FCC ID: PPQ-WCBN4515R

ISED No.: 4491A-WCBN4515R

Report No.: T160905W11-RP3

APPENDIX I PHOTOGRAPHS OF TEST SETUP CONDUCTED EMISSION SETUP PHOTOS

Page 62 Rev. 00

ISED No.: 4491A-WCBN4515R

Report No.: T160905W11-RP3