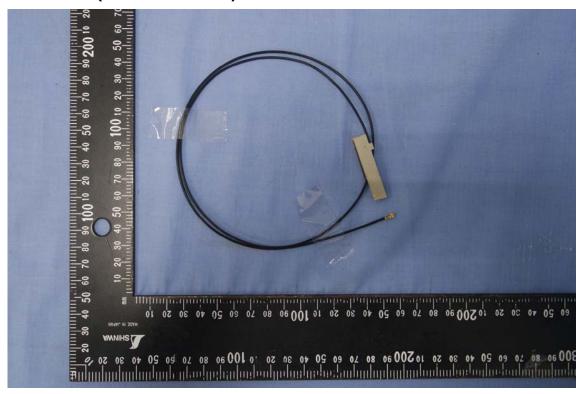

#### Antenna 1 (P/N:RFMTA401056IMLB701)

A1 - 14 / 27 Rev. 00

## Antenna 1 (P/N:RFMTA401056IMLB701)

A1 - 15 / 27 Rev. 00