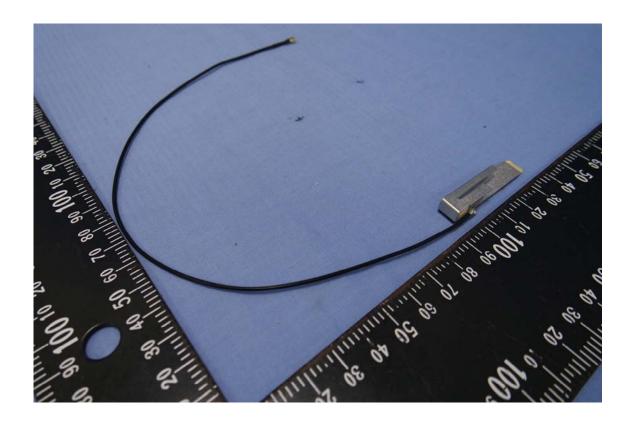

### Antenna 2(P/N: 290-10479)

A1 - 16 / 27 Rev. 00

## Antenna 2(P/N: 290-10479)

A1 - 17 / 27 Rev. 00