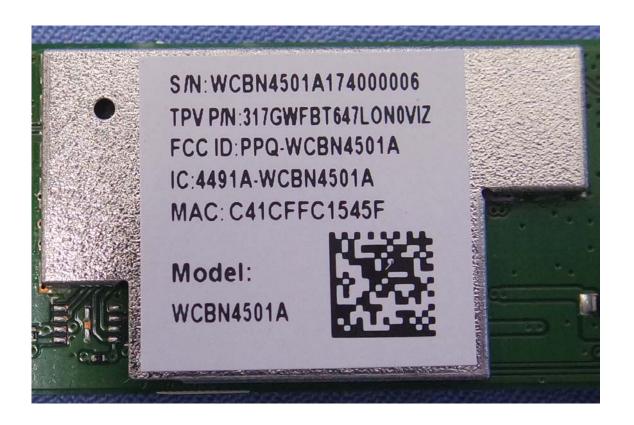

00



A1 - 5 / 27 Rev. 00







A1 - 6 / 27 Rev. 00







A1 - 7 / 27 Rev. 00







A1 - 8 / 27 Rev. 00

#### **Cable**





A1 - 9 / 27 Rev. 00



A1 - 10 / 27 Rev. 00

#### **With External Antenna**



A1 - 11 / 27 Rev. 00





A1 - 12 / 27 Rev. 00





A1 - 13 / 27 Rev. 00

#### Antenna 1 (P/N:RFMTA401056IMLB701)





A1 - 14 / 27 Rev. 00

## Antenna 1 (P/N:RFMTA401056IMLB701)





A1 - 15 / 27 Rev. 00

### Antenna 2(P/N: 290-10479)





A1 - 16 / 27 Rev. 00

## Antenna 2(P/N: 290-10479)





A1 - 17 / 27 Rev. 00

#### Antenna 3 (P/N: 290-10310)





A1 - 18 / 27 Rev. 00

## Antenna 3 (P/N: 290-10310)





A1 - 19 / 27 Rev. 00

#### Antenna 4(P/N: PFMTA401035IMLB701)





A1 - 20 / 27 Rev. 00

## Antenna 4(P/N: PFMTA401035IMLB701)





A1 - 21 / 27 Rev. 00





A1 - 22 / 27 Rev. 00



A1 - 23 / 27 Rev. 00