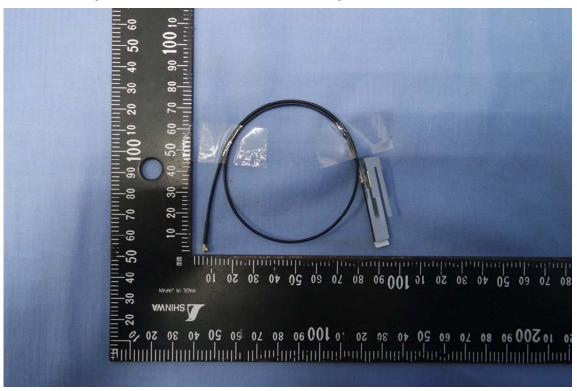

#### Antenna 3 (P/N: 290-10310)

A1 - 18 / 27 Rev. 00

## Antenna 3 (P/N: 290-10310)

A1 - 19 / 27 Rev. 00