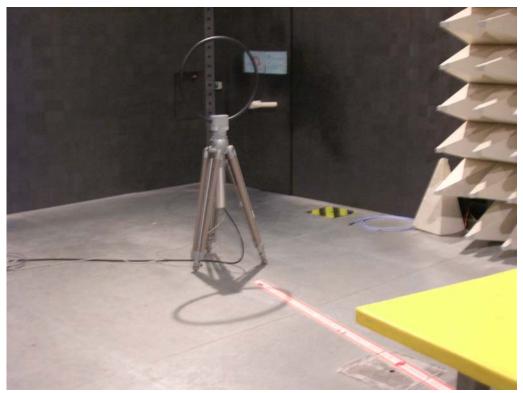

#### For radiated emissions 30MHz~1GHz

#### **FRONT VIEW**

**REAR VIEW** 

Page No. : B9 of B10 FCC ID : PPQ-FUSION70