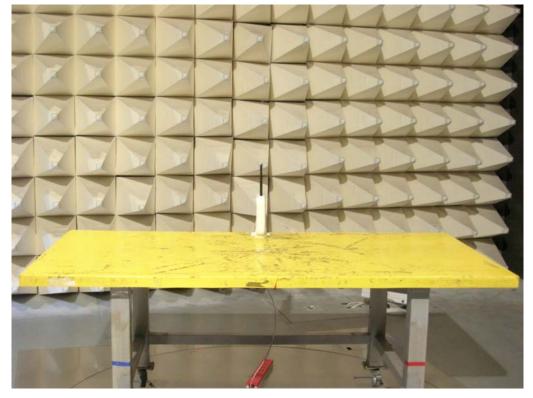

#### For radiated emissions above 1GHz

#### **FRONT VIEW**

**REAR VIEW** 

Page No. : B10 of B10 FCC ID : PPQ-FUSION70