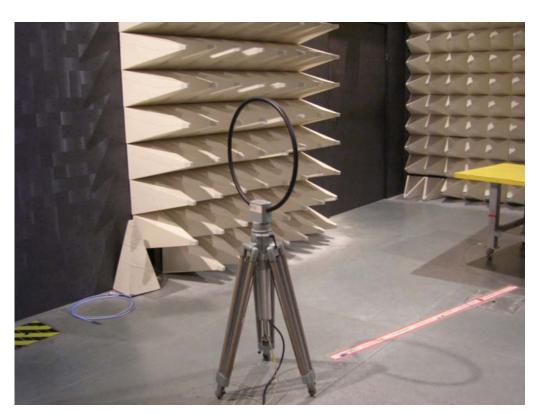

#### For radiated emissions 30MHz~1GHz

#### **FRONT VIEW**

**REAR VIEW** 

Page No. : B9 of B10 FCC ID : PPQ-FUSION70