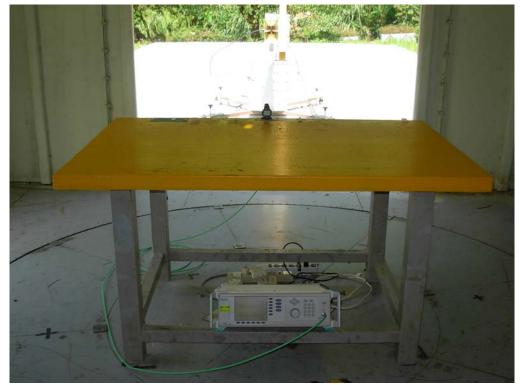

Test Mode : Mode 1: Receive Description : Front View of Radiated Test-Horn

## Test Mode : Mode 1: Receive

Description : Front View of Radiated Emission for Superregenerative Receiver Test Setup-Horn