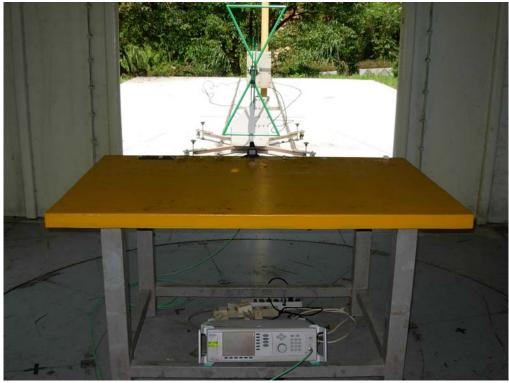

## 5.6. Test Photograph

Test Mode : Mode 1: Receive

Description : Front View of Radiated Emission for Superregenerative Receiver Test Setup (Bi-Log)

Test Mode : Mode 1: Receive

Description : Back View of Radiated Emission for Superregenerative Receiver Test Setup (Bi-Log)