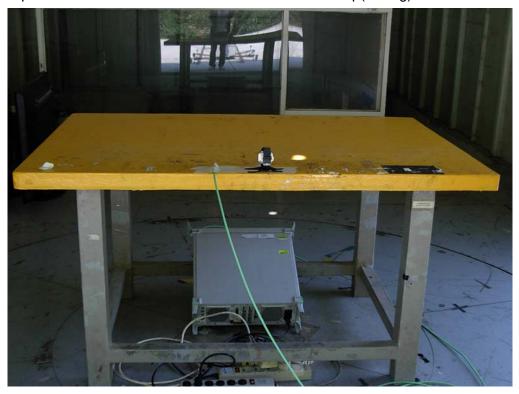

## 4.6. Test Photograph

Test Mode : Mode 1: Receive

Description : Front View of Radiated Emission Test Setup (Bi-Log)

Test Mode : Mode 1: Receive Description : Back View of Radiated Emission Test Setup(Bi-Log)