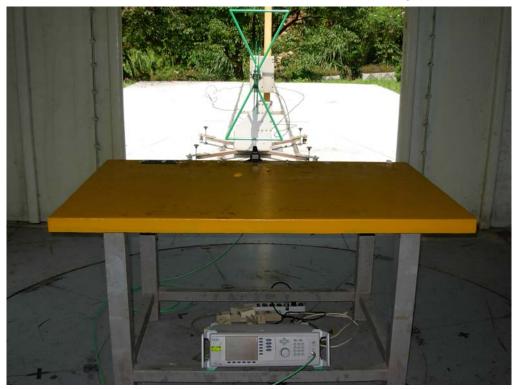

## 4.6. Test Photograph

Test Mode : Mode 1: Receive

Description : Front View of Radiated Emission Test Setup (Bi-Log)

Test Mode : Mode 1: Receive Description : Back View of Radiated Emission Test Setup(Bi-Log)