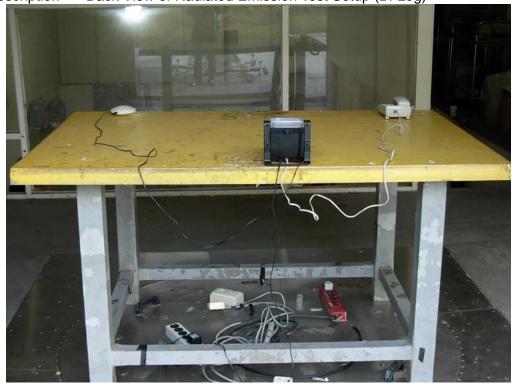

## 3.8. Test Photo

Test Mode : Mode 1: Receive

Description: Front View of Radiated Emission Test Setup (Bi-Log)

Test Mode : Mode 1: Receive

Description: Back View of Radiated Emission Test Setup (Bi-Log)

Test Mode : Mode 1: Receive