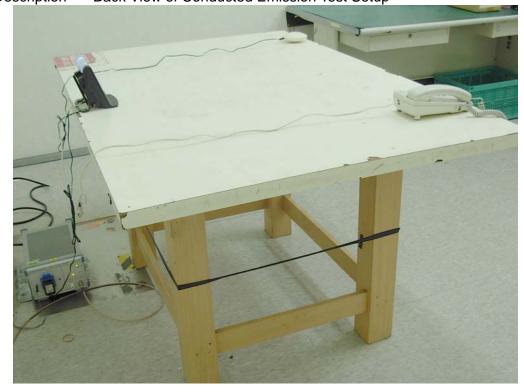

## 2.8. Test Photo

Test Mode : Mode 1: Receive

Description: Front View of Conducted Emission Test Setup

Test Mode : Mode 1: Receive

Description: Back View of Conducted Emission Test Setup