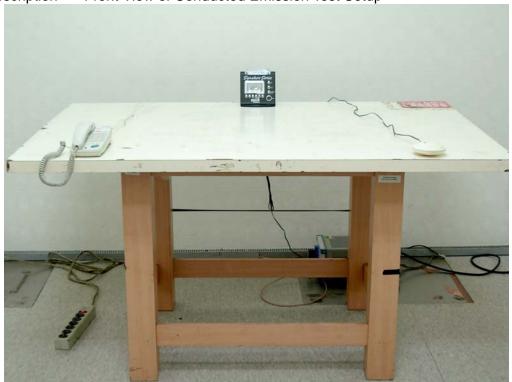

## 2.8. Test Photo

Test Mode : Mode 1: Receive

Description: Front View of Conducted Emission Test Setup

Test Mode : Mode 1: Receive

Description: Back View of Conducted Emission Test Setup