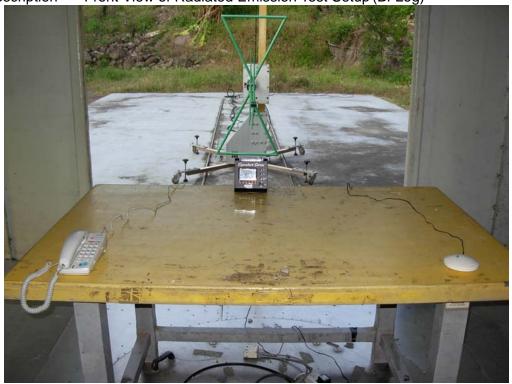

## 3.8. Test Photo

Test Mode : Mode 1: Receive

Description: Front View of Radiated Emission Test Setup (Bi-Log)

Test Mode : Mode 1: Receive

Description: Back View of Radiated Emission Test Setup (Bi-Log)

Test Mode : Mode 1: Receive