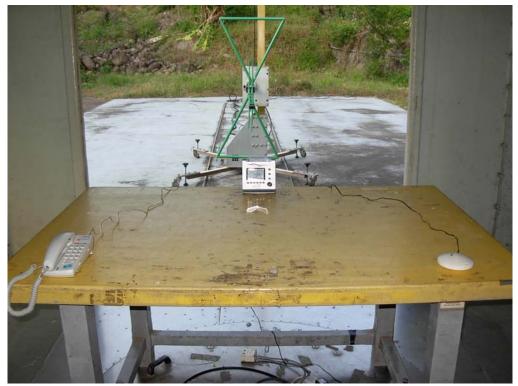

### 4.6. Test Photograph

Test Mode : Mode 1: Receive

Description : Front View of Radiated Emission Test Setup

Test Mode: Mode 1: ReceiveDescription: Back View of Radiated Emission Test Setup

Test Mode : Mode 1: Receive Description : Front View of Radiated Test-Horn