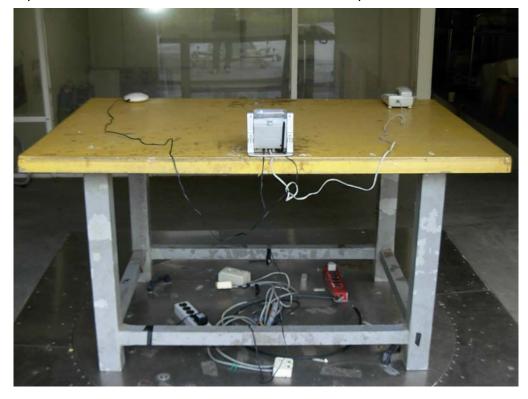

### 4.6. Test Photograph

Test Mode : Mode 1: Receive

Description : Front View of Radiated Emission Test Setup

Test Mode: Mode 1: ReceiveDescription: Back View of Radiated Emission Test Setup

Test Mode : Mode 1: Receive Description : Front View of Radiated Test-Horn