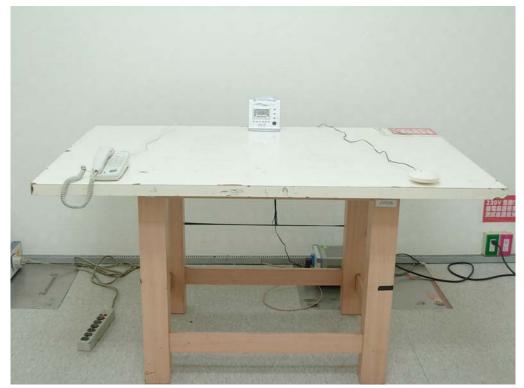

### 3.6. Test Photograph

Test Mode : Mode 1: Receive

Description : Front View of Conducted Emission Test Setup

Test Mode: Mode 1: ReceiveDescription: Back View of Conducted Emission Test Setup