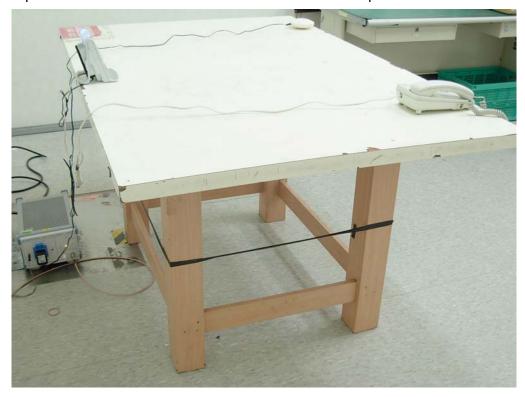

### 3.6. Test Photograph

Test Mode : Mode 1: Receive

Description : Front View of Conducted Emission Test Setup

Test Mode: Mode 1: ReceiveDescription: Back View of Conducted Emission Test Setup