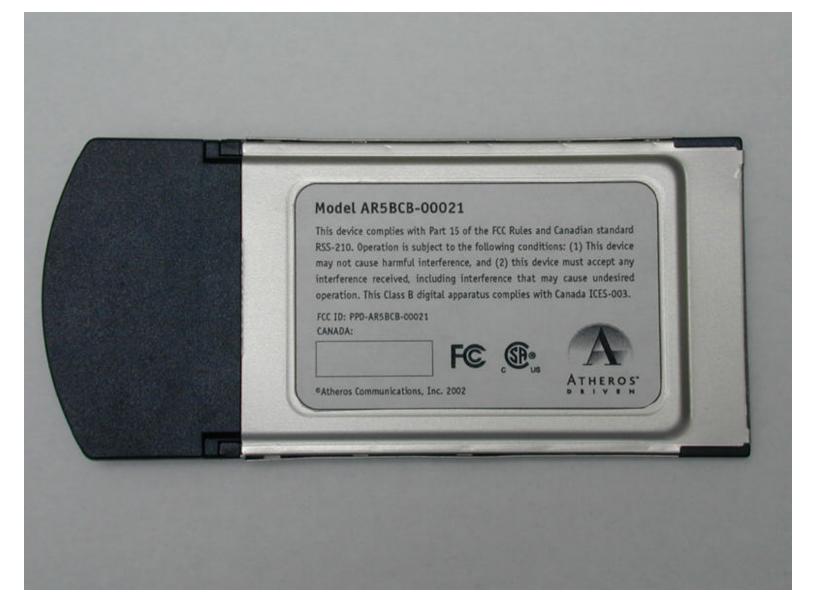

## Model AR5BCB-00021

This device complies with Part 15 of the FCC Rules and Canadian Standard RSS-210. Operation is subject to the following conditions: (1) This device may not cause harmful interference, and (2) this device must accept any interference received, including interference that may cause undesired operation. This Class B digital apparatus complies with Canada ICES-003.

FCC ID: PPD-AR5BCB-00021 CANADA:

© Atheros Communications, Inc. 2001 D R I V E N

## Label Dimensions and Placement

FCCID: PPD-AR5BCB-00021

Label Dimensions = 2.48 x 1.55 in. Label Material = .002in TC/249 White Mylar Label Adhesive = Permanent

Label Placement: On Bottom Center of PC Card