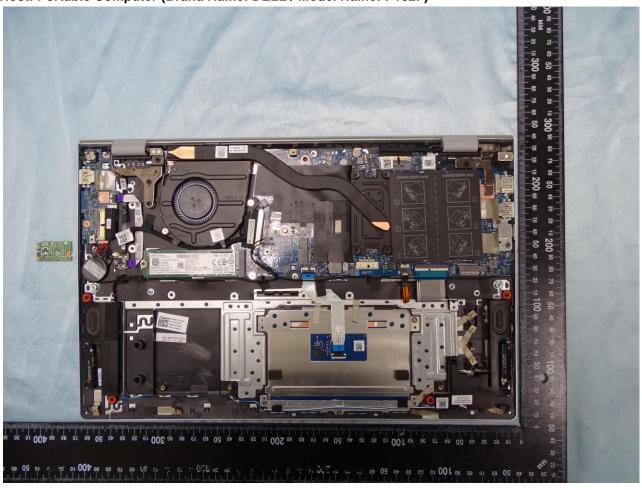

## Host: Portable Computer (Brand Name: DELL / Model Name: P102F)

 TEL: 886-3-327-3456
 Page Number
 : 20 of 27

 FAX: 886-3-328-4978
 Issued Date
 : May 05, 2020

Report Version : 01

: 21 of 27 Page Number TEL: 886-3-327-3456 FAX: 886-3-328-4978 Issued Date : May 05, 2020