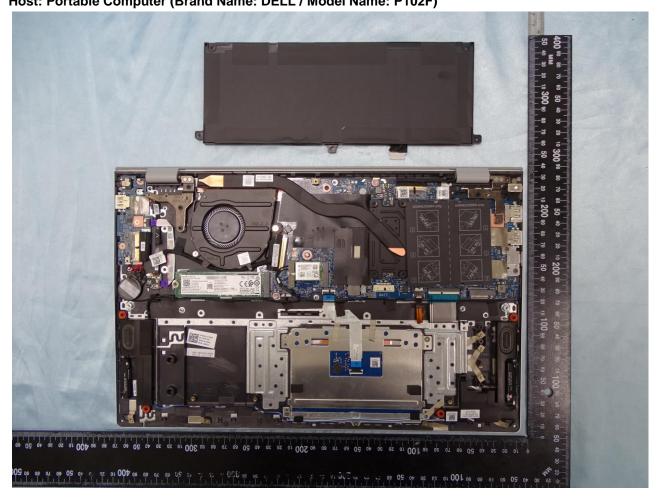

## Host: Portable Computer (Brand Name: DELL / Model Name: P102F)

 TEL: 886-3-327-3456
 Page Number
 : 20 of 27

 FAX: 886-3-328-4978
 Issued Date
 : May 05, 2020

Report Version : 01

: 21 of 27 Page Number TEL: 886-3-327-3456 FAX: 886-3-328-4978 Issued Date : May 05, 2020