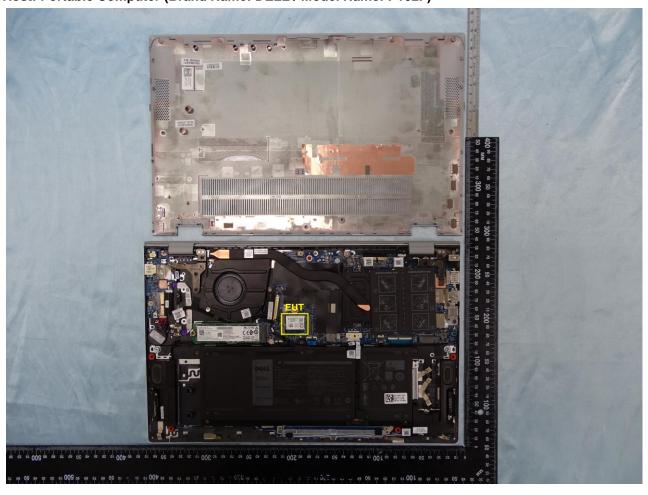

## 4. Internal Photograph of the Host

Host: Portable Computer (Brand Name: DELL / Model Name: P102F)

 TEL: 886-3-327-3456
 Page Number
 : 16 of 27

 FAX: 886-3-328-4978
 Issued Date
 : May 05, 2020

Report Version : 01