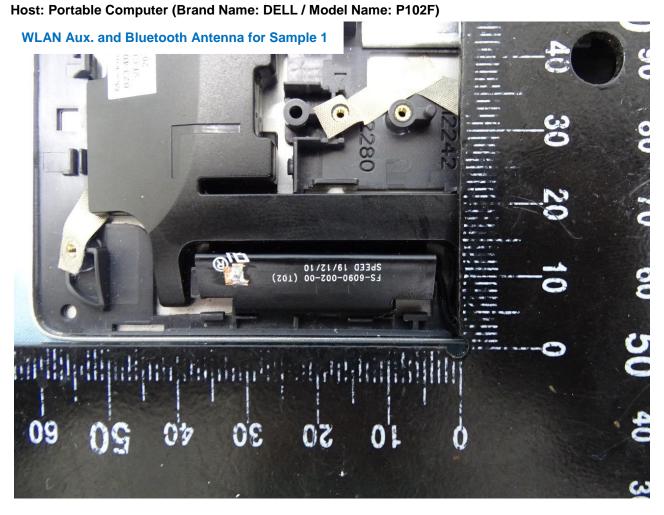

## Host: Portable Computer (Brand Name: DELL / Model Name: P102F)

 TEL: 886-3-327-3456
 Page Number
 : 20 of 27

 FAX: 886-3-328-4978
 Issued Date
 : May 05, 2020

Report Version : 01

: 21 of 27 Page Number TEL: 886-3-327-3456 FAX: 886-3-328-4978 Issued Date : May 05, 2020