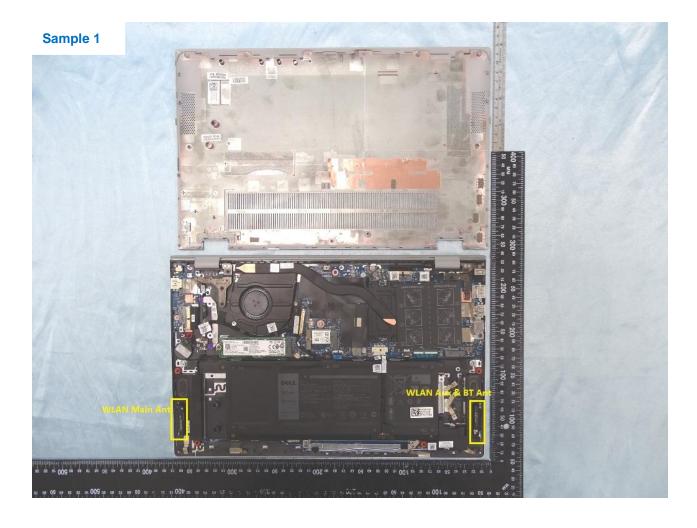

## 4. Internal Photograph of the Host

Host: Portable Computer (Brand Name: DELL / Model Name: P102F)

 TEL: 886-3-327-3456
 Page Number
 : 16 of 27

 FAX: 886-3-328-4978
 Issued Date
 : May 05, 2020

Report Version : 01