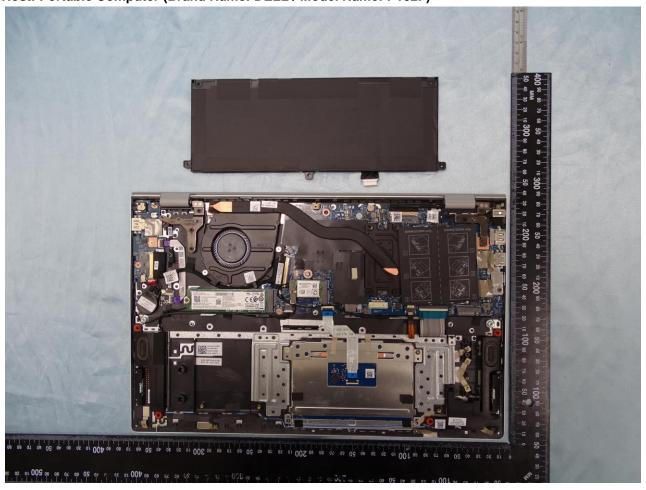

## 4. Internal Photograph of the Host

Host: Portable Computer (Brand Name: DELL / Model Name: P102F)

 TEL: 886-3-327-3456
 Page Number
 : 16 of 27

 FAX: 886-3-328-4978
 Issued Date
 : May 05, 2020

Report Version : 01