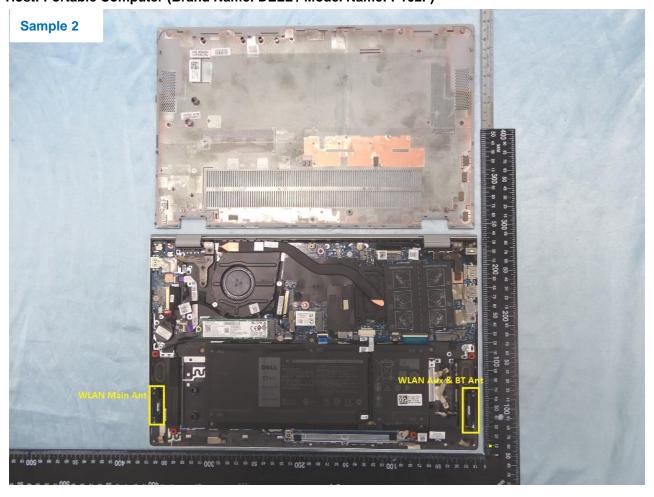

## Host: Portable Computer (Brand Name: DELL / Model Name: P102F)

 TEL: 886-3-327-3456
 Page Number
 : 20 of 27

 FAX: 886-3-328-4978
 Issued Date
 : May 05, 2020

Report Version : 01

: 21 of 27 Page Number TEL: 886-3-327-3456 FAX: 886-3-328-4978 Issued Date : May 05, 2020