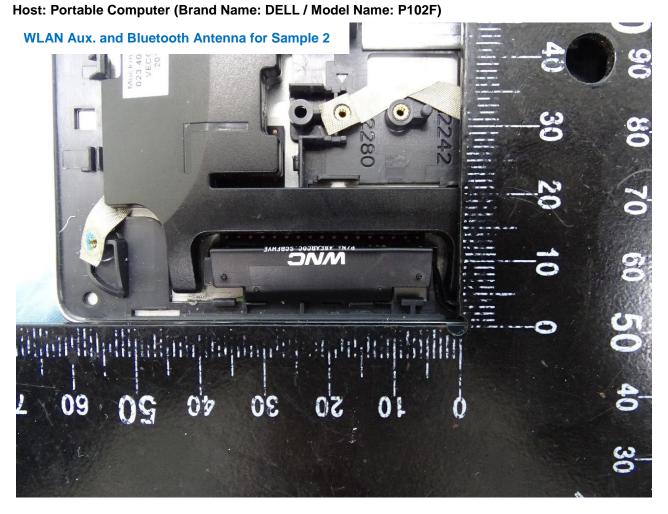

## Host: Portable Computer (Brand Name: DELL / Model Name: P102F)

 TEL: 886-3-327-3456
 Page Number
 : 20 of 27

 FAX: 886-3-328-4978
 Issued Date
 : May 05, 2020

Report Version : 01

: 21 of 27 Page Number TEL: 886-3-327-3456 FAX: 886-3-328-4978 Issued Date : May 05, 2020