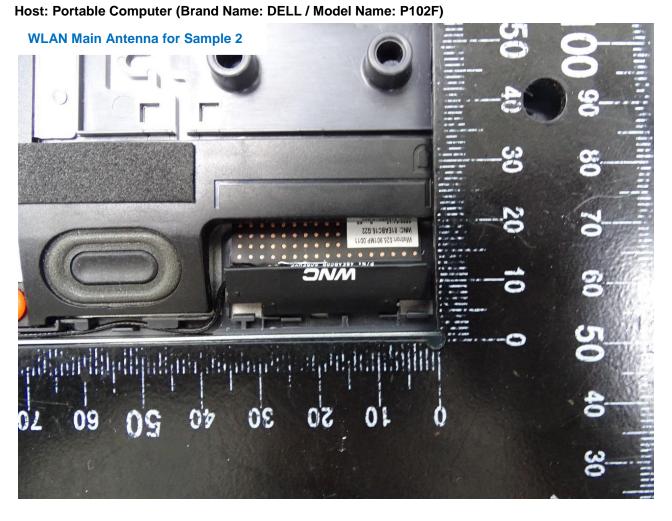

## Host: Portable Computer (Brand Name: DELL / Model Name: P102F)

 TEL: 886-3-327-3456
 Page Number
 : 20 of 27

 FAX: 886-3-328-4978
 Issued Date
 : May 05, 2020

Report Version : 01

: 21 of 27 Page Number TEL: 886-3-327-3456 FAX: 886-3-328-4978 Issued Date : May 05, 2020