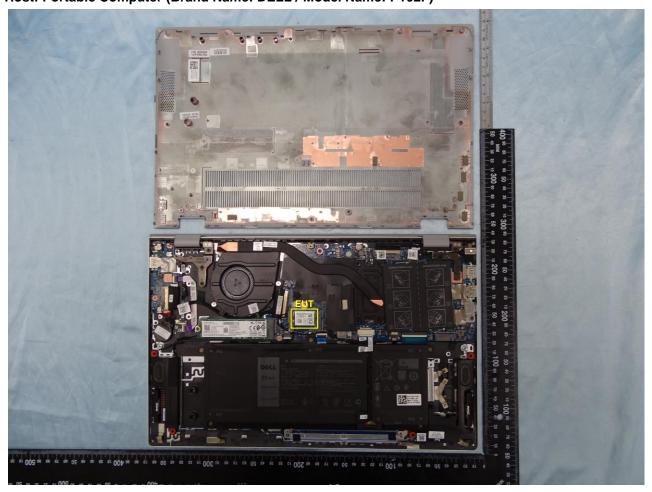

## Host: Portable Computer (Brand Name: DELL / Model Name: P102F)

 TEL: 886-3-327-3456
 Page Number
 : 20 of 27

 FAX: 886-3-328-4978
 Issued Date
 : May 05, 2020

Report Version : 01

: 21 of 27 Page Number TEL: 886-3-327-3456 FAX: 886-3-328-4978 Issued Date : May 05, 2020