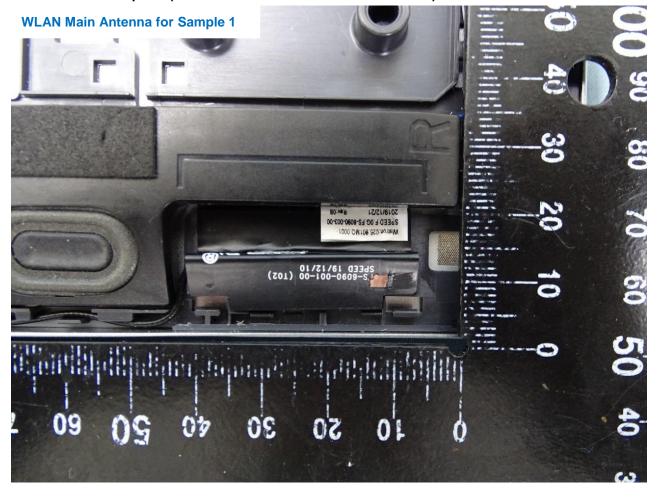

## 4. Internal Photograph of the Host

Host: Portable Computer (Brand Name: DELL / Model Name: P102F)

 TEL: 886-3-327-3456
 Page Number
 : 16 of 27

 FAX: 886-3-328-4978
 Issued Date
 : May 05, 2020

Report Version : 01