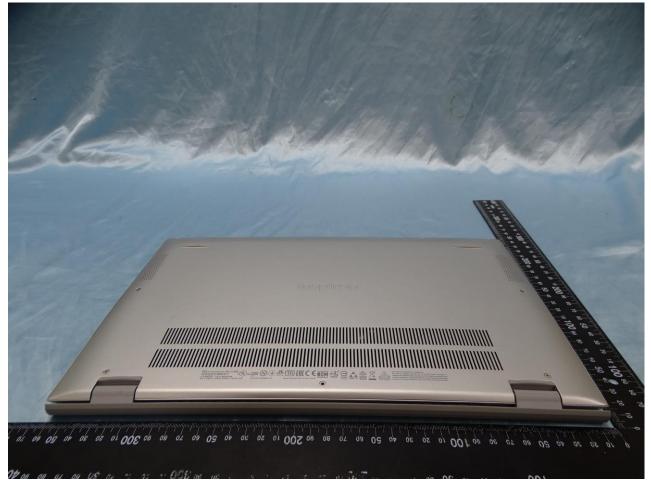

#### **External Photograph of the Host** 2.

Host: Portable Computer (Brand Name: DELL / Model Name: P102F)

## Host: Portable Computer (Brand Name: DELL / Model Name: P102F)