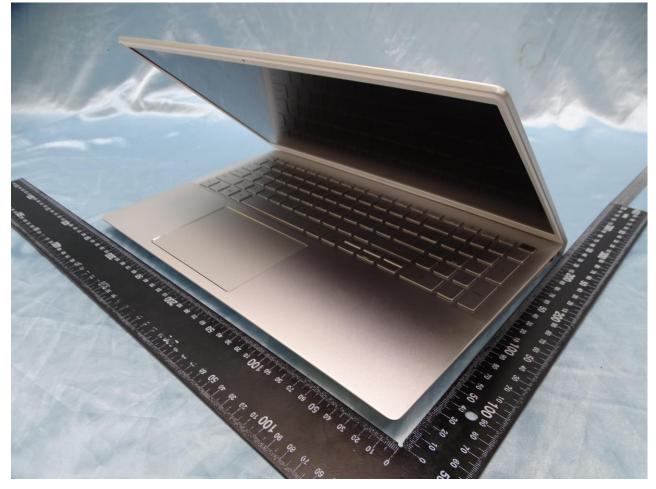

#### **External Photograph of the Host** 2.

Host: Portable Computer (Brand Name: DELL / Model Name: P102F)

## Host: Portable Computer (Brand Name: DELL / Model Name: P102F)