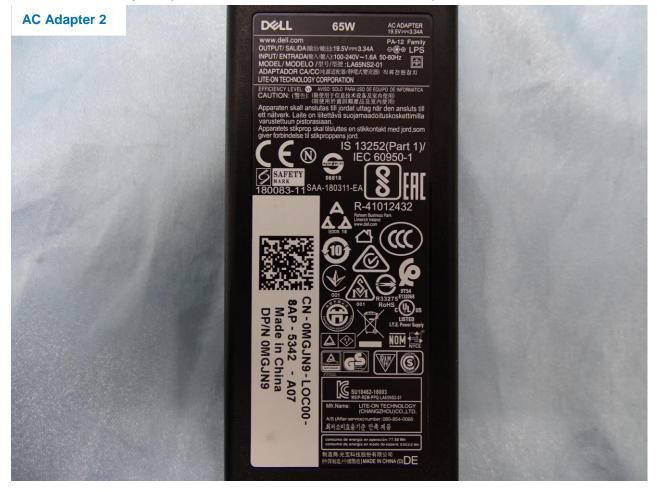

# 3. Photograph of Accessory for the Host

## List of Accessory for Host (Portable Computer):

| Specification of Accessory |            |            |
|----------------------------|------------|------------|
| AC Adapter 1               | Brand Name | DELL       |
|                            | Model Name | HA65NS5-00 |
| AC Adapter 2               | Brand Name | DELL       |
|                            | Model Name | LA65NS2-01 |
| Battery                    | Brand Name | DELL       |
|                            | Model Name | H5CKD      |

**Remark:** For accessories equipped with this EUT, please refer to the following photos.