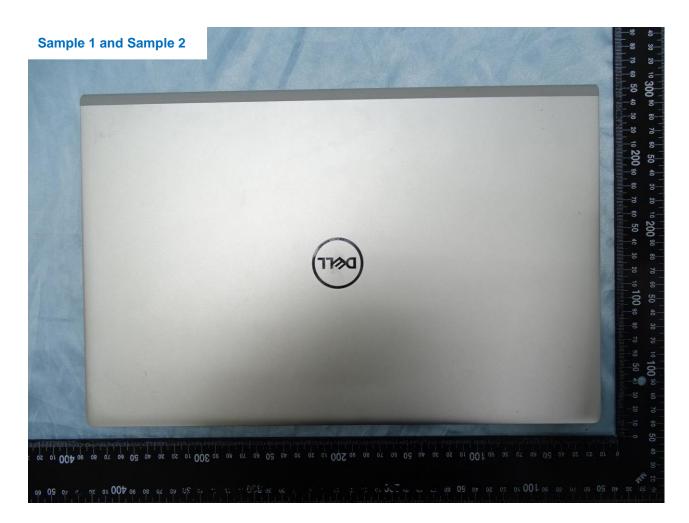

#### **External Photograph of the Host** 2.

Host: Portable Computer (Brand Name: DELL / Model Name: P102F)

## Host: Portable Computer (Brand Name: DELL / Model Name: P102F)