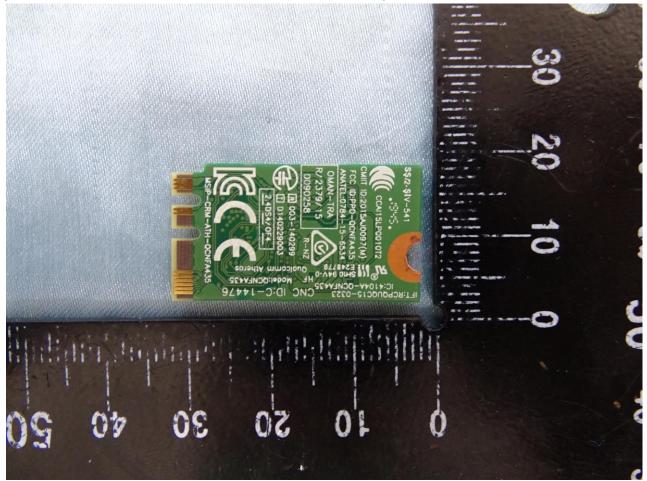

# 1. Photograph of the EUT

EUT: Single Stream 802.11a/b/g/n/ac + BT 4.1 M.2 Type Card (Brand Name: Qualcomm Atheros / Model Name: QCNFA435)

EUT: Single Stream 802.11a/b/g/n/ac + BT 4.1 M.2 Type Card (Brand Name: Qualcomm Atheros / Model Name: QCNFA435)