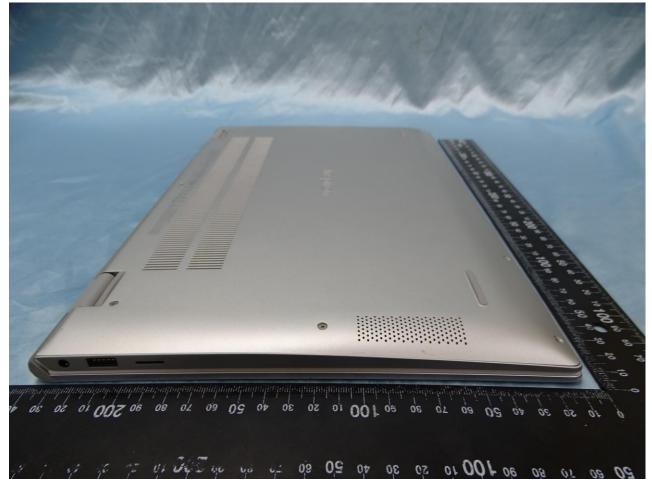

#### **External Photograph of the Host** 2.

Host: Portable Computer (Brand Name: DELL / Model Name: P102F)

## Host: Portable Computer (Brand Name: DELL / Model Name: P102F)