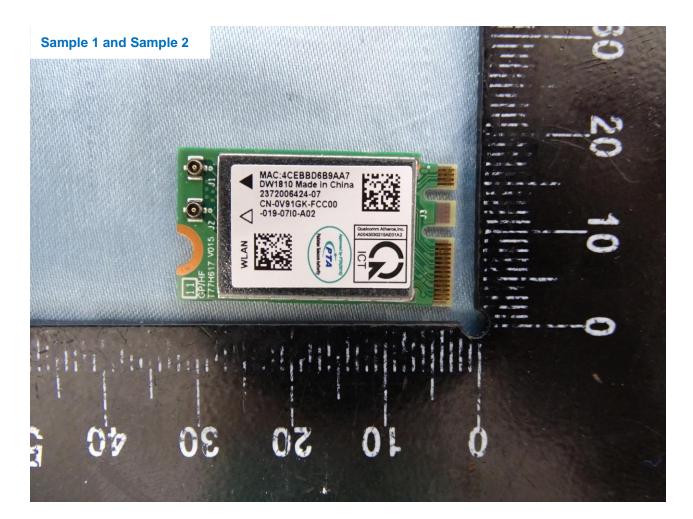

# 1. Photograph of the EUT

EUT: Single Stream 802.11a/b/g/n/ac + BT 4.1 M.2 Type Card (Brand Name: Qualcomm Atheros / Model Name: QCNFA435)

EUT: Single Stream 802.11a/b/g/n/ac + BT 4.1 M.2 Type Card (Brand Name: Qualcomm Atheros / Model Name: QCNFA435)