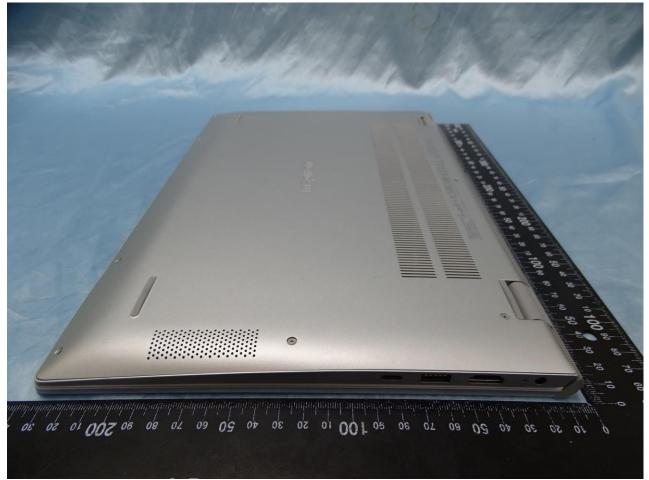

#### **External Photograph of the Host** 2.

Host: Portable Computer (Brand Name: DELL / Model Name: P102F)

## Host: Portable Computer (Brand Name: DELL / Model Name: P102F)