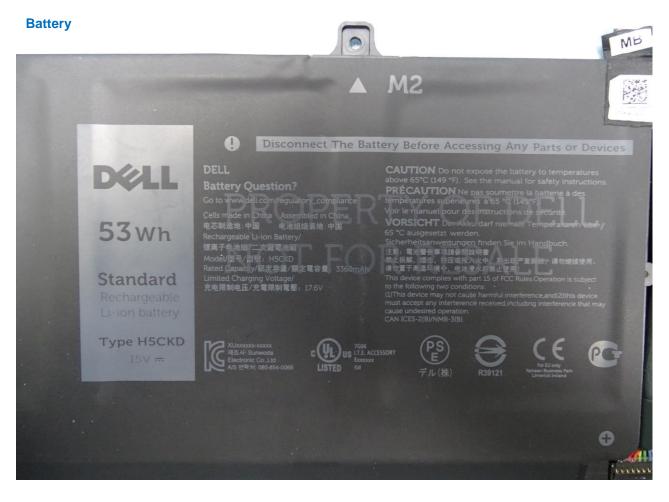

# 3. Photograph of Accessory for the Host

## List of Accessory for Host (Portable Computer):

| Specification of Accessory |            |            |
|----------------------------|------------|------------|
| AC Adapter 1               | Brand Name | DELL       |
|                            | Model Name | HA65NS5-00 |
| AC Adapter 2               | Brand Name | DELL       |
|                            | Model Name | LA65NS2-01 |
| Battery                    | Brand Name | DELL       |
|                            | Model Name | H5CKD      |

**Remark:** For accessories equipped with this EUT, please refer to the following photos.