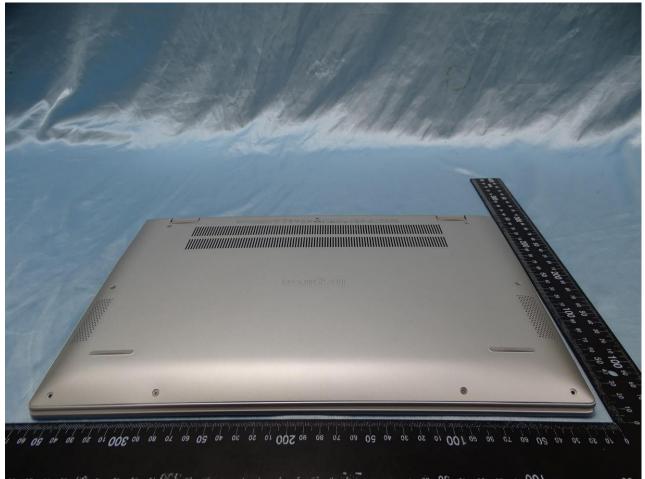

#### **External Photograph of the Host** 2.

Host: Portable Computer (Brand Name: DELL / Model Name: P102F)

## Host: Portable Computer (Brand Name: DELL / Model Name: P102F)