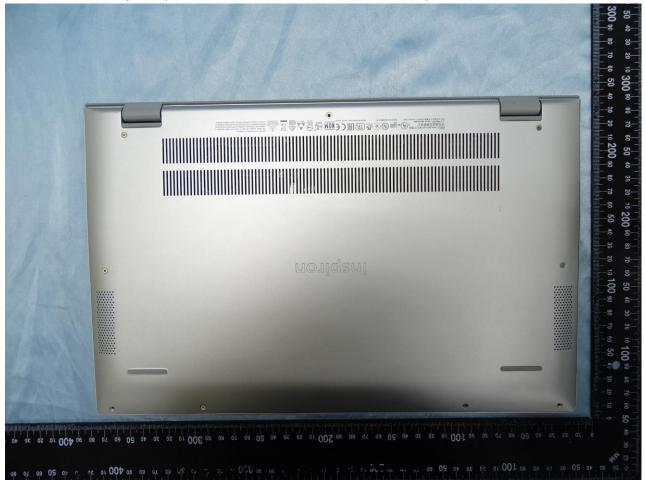

#### **External Photograph of the Host** 2.

Host: Portable Computer (Brand Name: DELL / Model Name: P102F)

## Host: Portable Computer (Brand Name: DELL / Model Name: P102F)