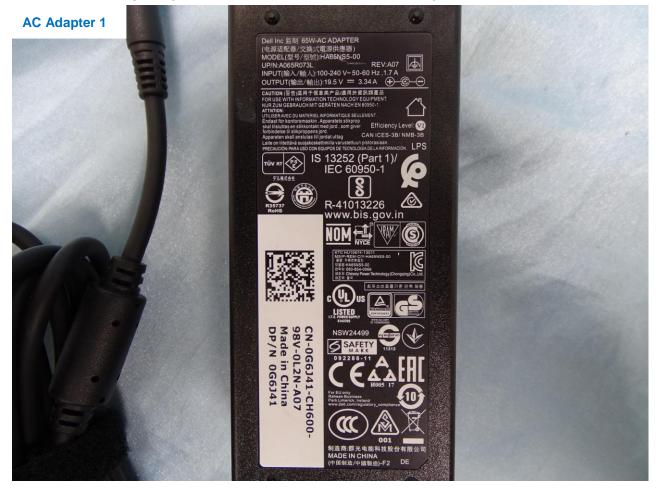

# 3. Photograph of Accessory for the Host

## List of Accessory for Host (Portable Computer):

| Specification of Accessory |            |            |
|----------------------------|------------|------------|
| AC Adapter 1               | Brand Name | DELL       |
|                            | Model Name | HA65NS5-00 |
| AC Adapter 2               | Brand Name | DELL       |
|                            | Model Name | LA65NS2-01 |
| Battery                    | Brand Name | DELL       |
|                            | Model Name | H5CKD      |

**Remark:** For accessories equipped with this EUT, please refer to the following photos.