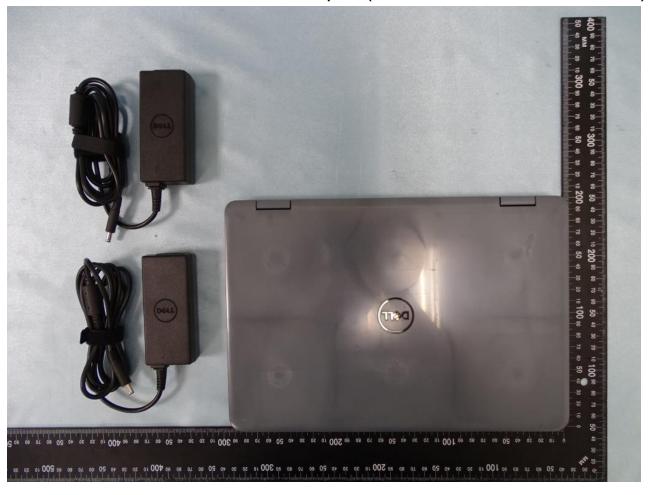

## 3. Photograph of Accessory for the Host

Host: Portable Computer (Brand Name: DELL / Model Name: P31T)

Report No.: EP931948

**List of Accessory for Host (Portable Computer):** 

| Specification of Accessory |            |                  |
|----------------------------|------------|------------------|
| AC Adapter 1               | Brand Name | DELL             |
|                            | Model Name | LA45NM140        |
| AC Adapter 2               | Brand Name | DELL             |
|                            | Model Name | HA45NM140        |
| Battery                    | Brand Name | DELL             |
|                            | Model Name | NXX33            |
| WLAN Module                | Brand Name | Qualcomm Atheros |
|                            | Model Name | QCNFA435         |

**Remark:** For accessories equipped with this EUT, please refer to the following photos.

TEL: 886-3-327-3456 Page Number : 15 of 32 FAX: 886-3-328-4978 Issued Date : May 29, 2019

Report No.: EP931948

 TEL: 886-3-327-3456
 Page Number
 : 16 of 32