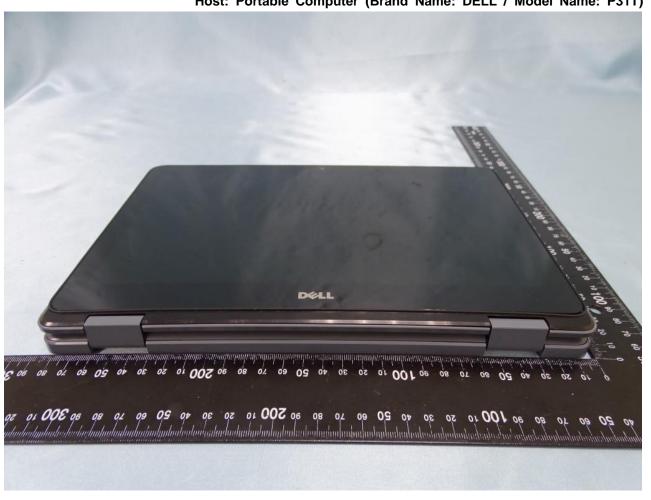

## **External Photograph of the Host** 2.

Host: Portable Computer (Brand Name: DELL / Model Name: P31T)

Report No.: EP931948

: 3 of 32 Page Number TEL: 886-3-327-3456 FAX: 886-3-328-4978

Issued Date : May 29, 2019