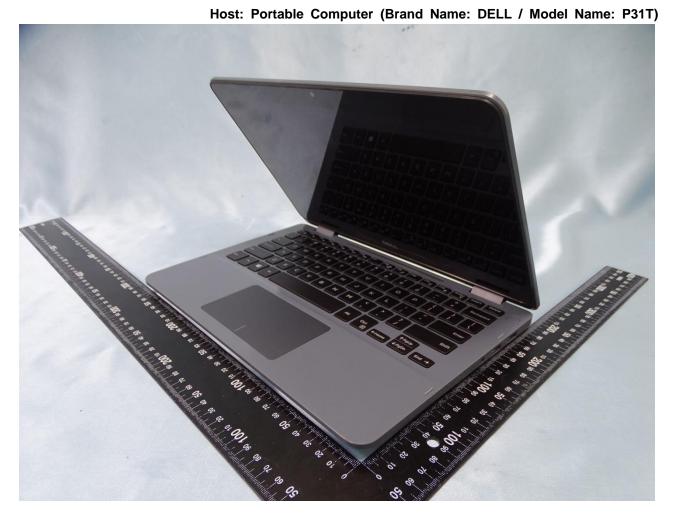

## **External Photograph of the Host** 2.

Host: Portable Computer (Brand Name: DELL / Model Name: P31T)

Report No.: EP931948

: 3 of 32 Page Number TEL: 886-3-327-3456 FAX: 886-3-328-4978

Issued Date : May 29, 2019