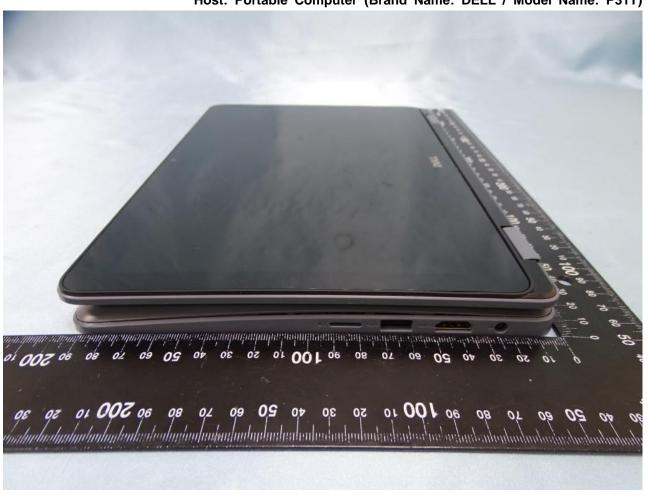

## **External Photograph of the Host** 2.

Host: Portable Computer (Brand Name: DELL / Model Name: P31T)

Report No.: EP931948

: 3 of 32 Page Number TEL: 886-3-327-3456 FAX: 886-3-328-4978

Issued Date : May 29, 2019