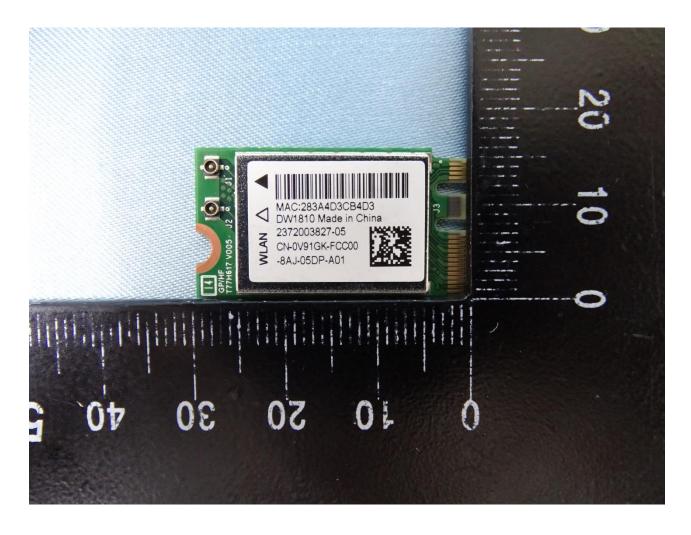

## Photograph of the EUT 1.

EUT: Single Stream 802.11a/b/g/n/ac + BT 4.1 M.2 Type Card (Brand Name: Qualcomm Atheros / Model Name: QCNFA435)

Report No.: EP931948

Page Number : 1 of 32 TEL: 886-3-327-3456 FAX: 886-3-328-4978