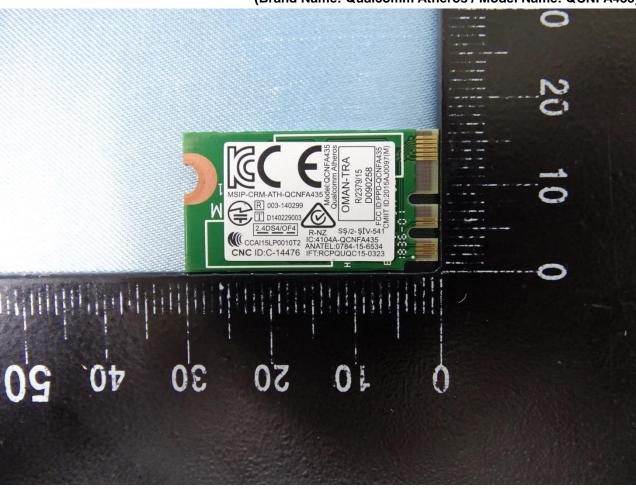

## Photograph of the EUT 1.

EUT: Single Stream 802.11a/b/g/n/ac + BT 4.1 M.2 Type Card (Brand Name: Qualcomm Atheros / Model Name: QCNFA435)

Report No.: EP931948

Page Number : 1 of 32 TEL: 886-3-327-3456 FAX: 886-3-328-4978

Issued Date : May 29, 2019

EUT: Single Stream 802.11a/b/g/n/ac + BT 4.1 M.2 Type Card (Brand Name: Qualcomm Atheros / Model Name: QCNFA435)

Report No.: EP931948

TEL: 886-3-327-3456 Page Number : 2 of 32

FAX: 886-3-328-4978 Issued Date : May 29, 2019