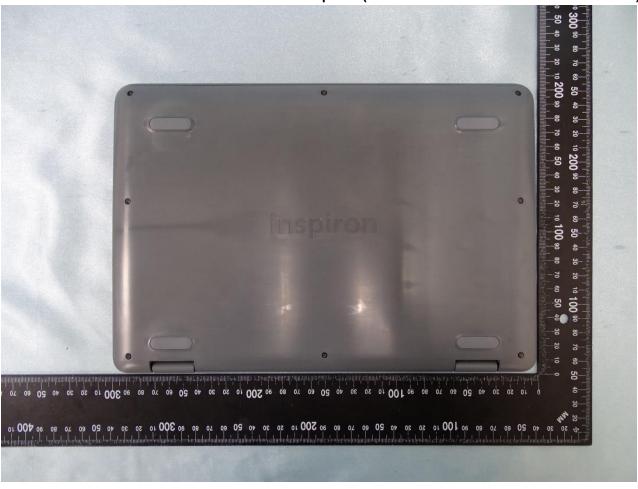

## **External Photograph of the Host** 2.

Host: Portable Computer (Brand Name: DELL / Model Name: P31T)

Report No.: EP931948

: 3 of 32 Page Number TEL: 886-3-327-3456 FAX: 886-3-328-4978

Issued Date : May 29, 2019